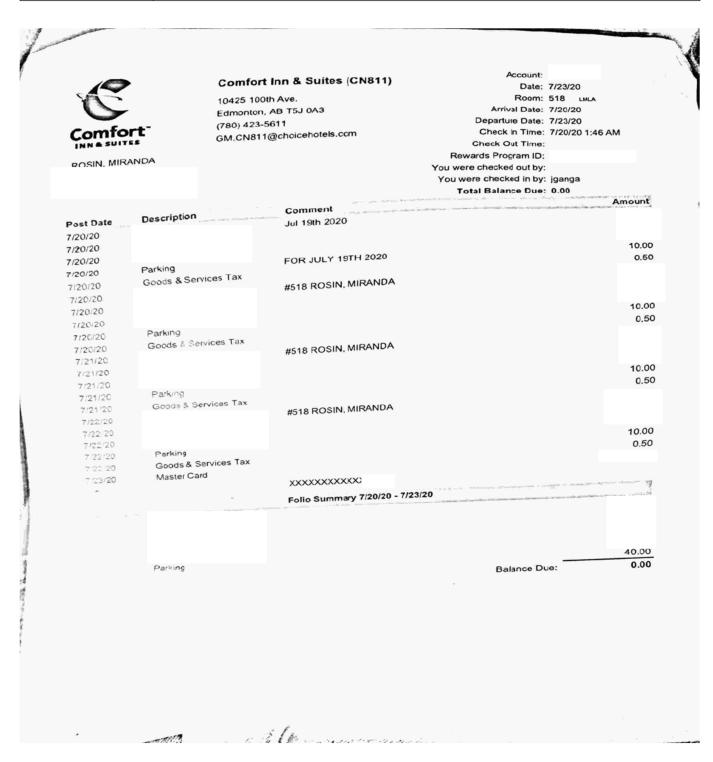

#### Legislative Assembly of Alberta MR09173 - Members' Temporary Accommodation Allowance Claim Form

| Form Type       | Members' Temporary Accommodation Allowance Claim |
|-----------------|--------------------------------------------------|
| Form ID         | MR09173                                          |
| Description     | Lodging - Edmonton - July 19                     |
| Claimant        | Miranda Rosin                                    |
| Employee Number |                                                  |
| Constituency    | Banff-Kananaskis 50 (Miranda Rosin)              |
| Date Submitted  | July 25, 2020                                    |
| Date Received   | July 27, 2020                                    |
| Mailing Address |                                                  |
|                 |                                                  |

| Specific Date of Temporary Residency | Subtotal | G.S.T. | Total  |
|--------------------------------------|----------|--------|--------|
| Jul 19, 2020                         |          |        | 327.00 |
| Grand Total                          |          |        | 327.00 |

| Office Use Only |        | Subtotal    |
|-----------------|--------|-------------|
|                 |        | G.S.T       |
|                 | 327.00 | Grand Total |

\$312.00 + GST

I certify that I have met the requirements of the Members' Allowances Order, RMSC 1992, c. M-1, as amended, have incurred accommodation expenses on the dates or months selected, and have not previously claimed or been paid for these expenses.

MR09173 Page 2 of 3