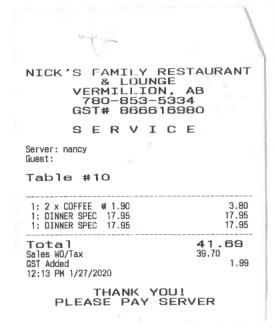

### Legislative Assembly of Alberta ME07310 - Members' Other Expenses Claim Form

Hosting \$77.55 + GST

| Receipt Description | Meal Constituent                    |
|---------------------|-------------------------------------|
| Member Name         | Garth Rowswell                      |
| Claimant            | Garth Rowswell                      |
| Expense Category    | Hosting - Individual Constituent(s) |

Allegro Italian Kitchen 10011-109th Street Edmonton, Alberta 780-424-6644 Your GST# 896140894 117 PAULY Check: 342 Guests: 1 Table: 4-1 02/06/2020 04:52PM SOUP OF THE DAY 2 18.00 1 CANNELLONI 21.00 POLLO CON FUNGHI 28.00 Subtotal 67.00 G.S.T. 3.35 Total Due

\*\*Please Pay Server\*\*

\$70.35

ALLEGRO ITALIAN KITCHEN 10011 109 STREET **EDMONTON** AB

CARD CARD TY VISA DATE 2020/02/06 TIME 8881 19:52:47 RECEIPT NUMBER

C82005608-001-404-019-0

PURCHASE AMOUNT \$70.35 TIP \$10.55 TOTAL