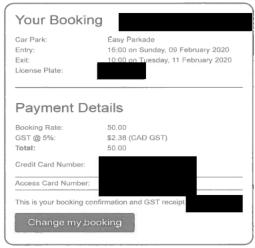

From: Airport Parking airportparking@flyeia.com

Subject: Booking Parking Confirmation

Date: Feb 9, 2020 at 1:55:04 PM

## Edmonton International Airport Parking Easy Parkade booking confirmation

We recommend you print this page or take note of the reference number indicated below. In the unlikely event that there are any problems with your payment, our parking staff can use your reference number as proof of payment.

#### Dear Mr Rowswell:

Thank you for choosing Easy Parkade at Edmonton International Airport, We have processed your payment and your booking details are below.

Have a question? Call 780-890-8527

### Parking Instructions

Directions to Easy Parkade:

Follow the signs to Easy Parkade & enter using the online reservation lanes (hourly level P2). Upon arriving, insert the same credit card specified at the time of online reservation. DO NOT press the button at the entry gate to pull a ticket. Proceed to finding an open parking stall. Upon return after collecting voir highers, places proceed to the evit gates.