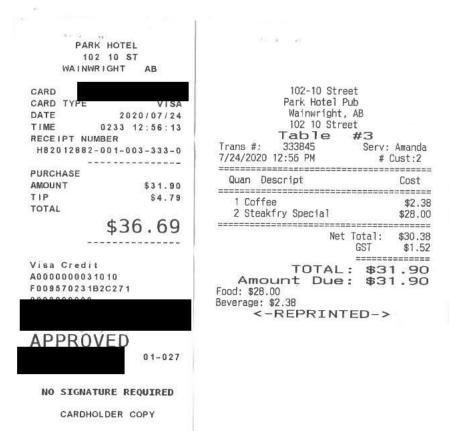

### HOSTING \$46.74 + GST

| Receipt Description | Meal Expense                                                                        |
|---------------------|-------------------------------------------------------------------------------------|
| Member Name         | Garth Rowswell                                                                      |
| Claimant            | Garth Rowswell                                                                      |
| Expense Category    | Hosting - Individual Stakeholder(s)<br>Hosting Purpose - Town of Wainwright Meeting |

| 2월 27일 2일                                                                | Cost                         |
|--------------------------------------------------------------------------------------------------------------|------------------------------|
| 1 Mushroom Swiss Burger<br>1 Add Gravy<br>1 Baked Salmon                                                     | \$16.00<br>\$2.00<br>\$20.00 |
| Net Total:<br>GST<br>=======                                                                                 | \$40.38<br>\$2.02            |
|                                                                                                              | 2.40                         |
| PARK HOTEL<br>102 10 ST<br>WAINWRIGHT AB                                                                     |                              |
| CARD<br>CARD TYPE VISA<br>DATE 2020/08/18<br>TIME 3235 18:46:50<br>RECEIPT NUMBER<br>C82012882-001-003-526-0 |                              |
| PURCHASE<br>AMOUNT \$42.40<br>TIP \$6.36<br>TOTAL                                                            |                              |
| \$48.76                                                                                                      |                              |
| Visa Credit<br>A000000031010<br>FF2FFF7082664BE2<br>0080008000-E800<br>524AED8D54655840<br>0080008000-F800   |                              |
| APPROVED<br>01-027                                                                                           |                              |
| CARDHOLDER COPY                                                                                              |                              |