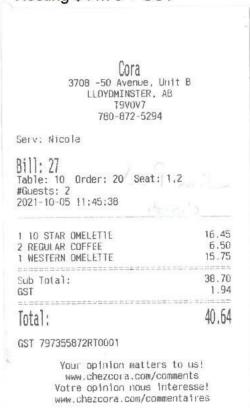

#### Legislative Assembly of Alberta ME14852 - Members' Other Expenses Claim Form

| Receipt Description | Meal Expense                                                        |
|---------------------|---------------------------------------------------------------------|
| Member Name         | Garth Rowswell                                                      |
| Claimant            | Garth Rowswell                                                      |
| Expense Category    | Hosting - Individual Constituent(s) Hosting Purpose - Lunch Meeting |

Hosting \$44.70 + GST

I hereby certify that the whole of the expenditure was incurred and that amounts claimed have not previously been paid to me or on my behalf.

ME14852 Page 2 of 2