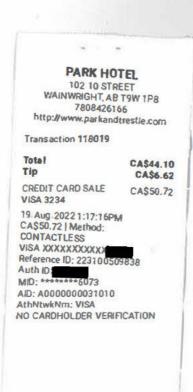

**PARK HOTEL** 102-10 STREET WAINWRIGHT, AB T9W 1P8 7808426166 http://www.parkandtrestle.com Transaction 114332 CA\$54.70 Total Tip CA\$8.21 CREDIT CARD SALE CA\$62.91 27-Jun-2022 12:41:06PM CA\$62.91 | Method: EMV Visa Credit : Reference ID: 217800543371 Auth ID: MID: \*\*\*\*\*\*6073 AID: A0000000031010 AthNtwkNm: VISA PIN VERIFIED

Reference ID: 2168-00540447 Auth ID: MID: \*\*\*\*\*\*\*\*6073 AID: A000000031010 AthNtwkNm: VISA PIN VERIFIED

Hosting = \$61.21 + GST 102-10 Street Park Hotel Pub Wainwright, AB 102 10 Street Table 377064 Trans #: Serv: Natalia 6/27/2022 12:40 PM # Cust:1 Quan Descript Cost Steak Salad \$19.00 1 Chicken BLTC Salad \$16.00 1 Add Sauce \$2.00 1 Down the Track \$16.00 Net Total: \$53.00 GST \$1.70 -----TOTAL: \$54.70 Amount Due: \$54.70 Food: \$53.00