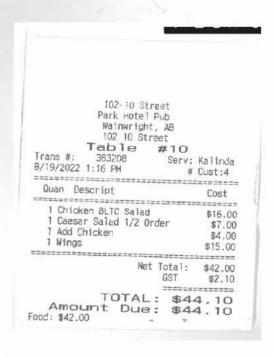

Expenses are reported in the Quarter the expense is reimbursed and not necessarily the Quarter the expense was incurred. The reader should take this into account when reviewing the disclosure

| Receipt Description | Calgary Stampede Parking |
|---------------------|--------------------------|
| Member Name         | Garth Rowswell           |
| Claimant            | Garth Rowswell           |
| Expense Category    | Member Parking           |

MLA Parking Cap = \$57.14 + GST