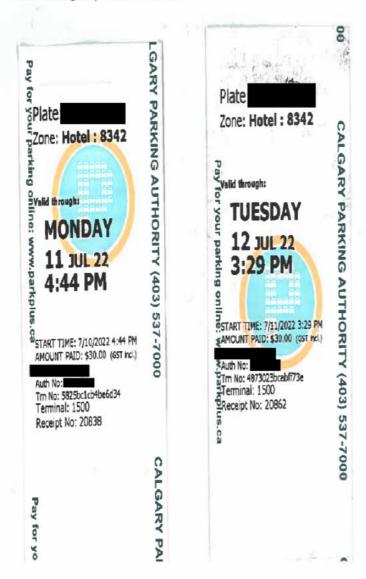

Expenses are reported in the Quarter the expense is reimbursed and not necessarily the Quarter the expense was incurred. The reader should take this into account when reviewing the disclosure

| Receipt Description | Calgary Stampede Parking |
|---------------------|--------------------------|
| Member Name         | Garth Rowswell           |
| Claimant            | Garth Rowswell           |
| Expense Category    | Member Parking           |

MLA Parking Cap = \$57.14 + GST