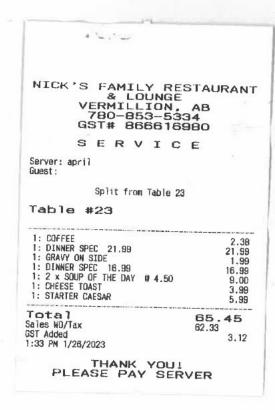

| <b>SER</b>     | THE ROYAL CANADIAN LEGION FIELD MARSHALL ALEXANDER BRANCH #11                 | Nº 0516                                                                             |  |
|----------------|-------------------------------------------------------------------------------|-------------------------------------------------------------------------------------|--|
|                | 5144 RAILWAY AVENUE<br>VERMILION, ALBERTA T9X 1N1<br>TELEPHONE (780) 853-5867 | In 28 20 23                                                                         |  |
| teceived from: | VLW                                                                           |                                                                                     |  |
| mount:         | Balann Lish                                                                   |                                                                                     |  |
|                | 7                                                                             |                                                                                     |  |
|                |                                                                               |                                                                                     |  |
|                |                                                                               | ROYAL CANADIAN LEGION<br>5144 RAILWAY AVENUE<br>VERMILION, AB T9X 1N1<br>7808535867 |  |
|                |                                                                               | Cashier: BRUCE MARRIOTT 28-Jan2023 6:46:09p.m.                                      |  |
|                |                                                                               | 70 roast beef meal \$2,450.00                                                       |  |
|                |                                                                               | Online: https://clover.com/r<br>/EDHHGXBRPAXZ6                                      |  |
|                |                                                                               | Clover ID: EDHHGXBRPAXZ6                                                            |  |
|                |                                                                               |                                                                                     |  |
|                |                                                                               |                                                                                     |  |

I certify that the items listed on this invoice were received as ordered, have not been submitted for payment before and are now approved for payment.

Hosting - \$65.10 + GST

| Receipt Description | Meal Expense                                                         |
|---------------------|----------------------------------------------------------------------|
| Member Name         | Garth Rowswell                                                       |
| Claimant            | Garth Rowswell                                                       |
| Expense Category    | Hosting - Individual Constituent(s) Hosting Purpose - Dinner Meeting |