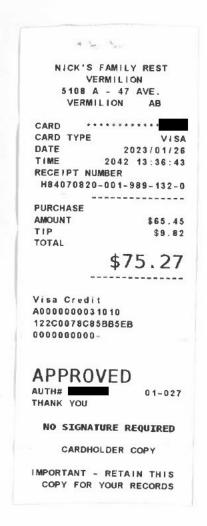

| <b>SER</b>     | THE ROYAL CANADIAN LEGION FIELD MARSHALL ALEXANDER BRANCH #11                 | Nº 0516                                                                             |  |
|----------------|-------------------------------------------------------------------------------|-------------------------------------------------------------------------------------|--|
|                | 5144 RAILWAY AVENUE<br>VERMILION, ALBERTA T9X 1N1<br>TELEPHONE (780) 853-5867 | In 28 20 23                                                                         |  |
| teceived from: | VLW                                                                           |                                                                                     |  |
| mount:         | Balann Lish                                                                   |                                                                                     |  |
|                | 7                                                                             |                                                                                     |  |
|                |                                                                               |                                                                                     |  |
|                |                                                                               | ROYAL CANADIAN LEGION<br>5144 RAILWAY AVENUE<br>VERMILION, AB T9X 1N1<br>7808535867 |  |
|                |                                                                               | Cashier: BRUCE MARRIOTT 28-Jan2023 6:46:09p.m.                                      |  |
|                |                                                                               | 70 roast beef meal \$2,450.00                                                       |  |
|                |                                                                               | Online: https://clover.com/r<br>/EDHHGXBRPAXZ6                                      |  |
|                |                                                                               | Clover ID: EDHHGXBRPAXZ6                                                            |  |
|                |                                                                               |                                                                                     |  |
|                |                                                                               |                                                                                     |  |

I certify that the items listed on this invoice were received as ordered, have not been submitted for payment before and are now approved for payment.

Hosting - \$65.10 + GST

| Receipt Description | Meal Expense                                                         |
|---------------------|----------------------------------------------------------------------|
| Member Name         | Garth Rowswell                                                       |
| Claimant            | Garth Rowswell                                                       |
| Expense Category    | Hosting - Individual Constituent(s) Hosting Purpose - Dinner Meeting |