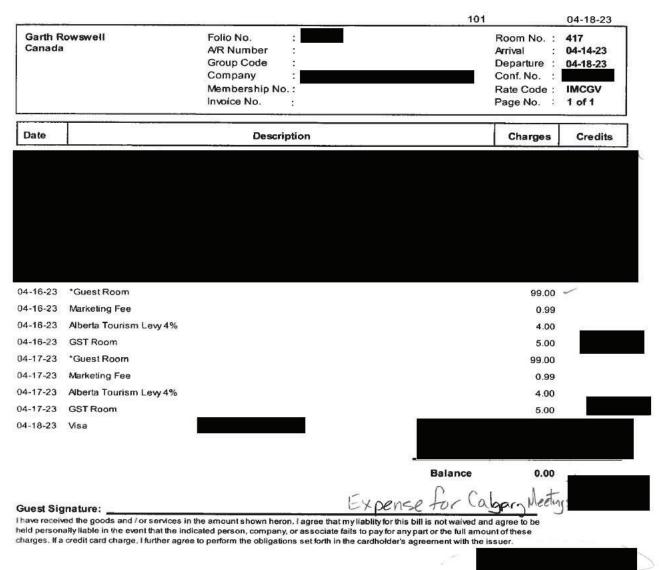

### Legislative Assembly of Alberta MR25826 - Members' Temporary Accommodation Allowance Claim Form

Travel Accommodation Allowance: \$207.98 + GST

| Receipt Description |                |
|---------------------|----------------|
| Member Name         | Garth Rowswell |
| Claimant            | Garth Rowswell |
| Expense Category    | Member Travel  |

Holiday Inn Calgary Airport 1250 McKinnon Drive N.E. Calgary, Alberta T2E 7T7 Ph: (403) 230-1999 Fx: (403) 277-2623

I certify that I have met the requirements of the Members' Allowances Order, RMSC 1992, c. M-1, as amended, have incurred accommodation expenses on the dates or months selected, and have not previously claimed or been paid for these expenses.