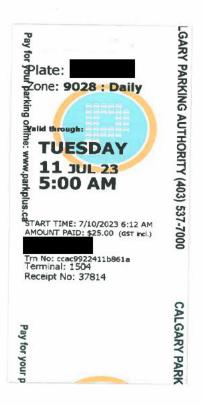

# Legislative Assembly of Alberta ME27851 - Members' Other Expenses Claim Form

MLA Parking Cap: \$6.67 + GST

| Receipt Description | Calgary Stampede Parking |
|---------------------|--------------------------|
| Member Name         | Garth Rowswell           |
| Claimant            | Garth Rowswell           |
| Expense Category    | Member Parking           |

# Legislative Assembly of Alberta ME27851 - Members' Other Expenses Claim Form

MLA Parking Cap: \$38.57 + GST

| Receipt Description | Calgary Stampede Parking |
|---------------------|--------------------------|
| Member Name         | Garth Rowswell           |
| Claimant            | Garth Rowswell           |
| Expense Category    | Member Parking           |