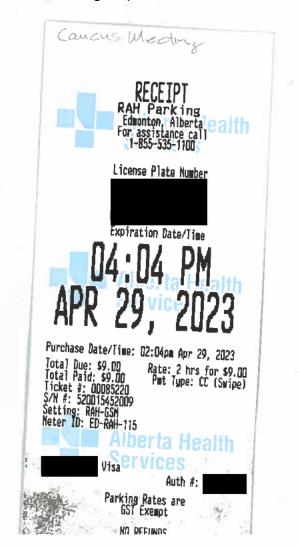

# Legislative Assembly of Alberta ME27851 - Members' Other Expenses Claim Form

MLA Parking Cap: \$6.67 + GST

| Receipt Description | Calgary Stampede Parking |
|---------------------|--------------------------|
| Member Name         | Garth Rowswell           |
| Claimant            | Garth Rowswell           |
| Expense Category    | Member Parking           |