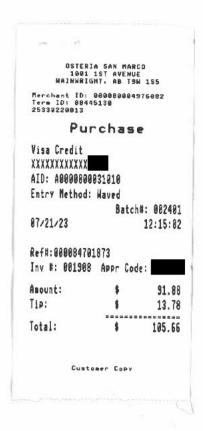

# Legislative Assembly of Alberta ME27853 - Members' Other Expenses Claim Form

Hosting: \$101.28 + GST

| Receipt Description | Meal Expense                                                        |
|---------------------|---------------------------------------------------------------------|
| Member Name         | Garth Rowswell                                                      |
| Claimant            | Garth Rowswell                                                      |
| Expense Category    | Hosting - Individual Constituent(s) Hosting Purpose - Lunch Meeting |

I hereby certify that the whole of the expenditure was incurred and that amounts claimed have not previously been paid to me or on my behalf.