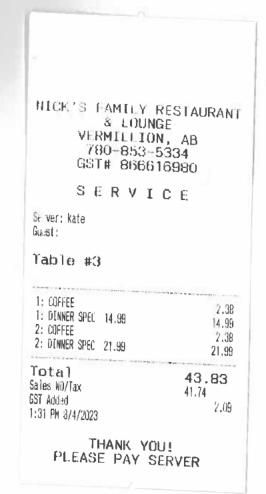

# Hosting: \$48.31 + GST

|                       | TRANSACTION<br>FAMILY RE<br>5108 - 4<br>VERMILIO | ST VER   | - 1000000 |
|-----------------------|--------------------------------------------------|----------|-----------|
|                       | Purch                                            | 1860     |           |
| Alig 04,2             | 023                                              |          | 13:37     |
| - 1 - 1               | p EMV (H)                                        |          |           |
|                       | 5 1D321645                                       | 447351   | 6         |
| Auth#:                |                                                  |          | Respons   |
|                       |                                                  |          | 01 02     |
| Order:                | MGO                                              | 169117   | 784610    |
| Username              | e.                                               | n        | ancy209   |
| Amount                |                                                  |          | \$ 43.8   |
| Tip                   |                                                  |          | \$65      |
| Total                 |                                                  |          | \$ 50.4   |
| AU000000<br>TVR 00000 | 1037011) Vis<br>1100000                          | a Credit |           |
|                       | Approv                                           | ed       |           |
| Sig                   | nature Not                                       |          | d         |
|                       | tkRetain thi                                     |          | or your   |
| Importan              |                                                  |          |           |