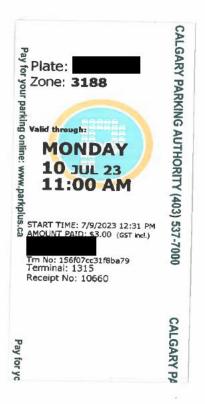

# Legislative Assembly of Alberta ME27851 - Members' Other Expenses Claim Form

MLA Parking Cap: \$38.57 + GST

| Receipt Description | Calgary Stampede Parking |
|---------------------|--------------------------|
| Member Name         | Garth Rowswell           |
| Claimant            | Garth Rowswell           |
| Expense Category    | Member Parking           |