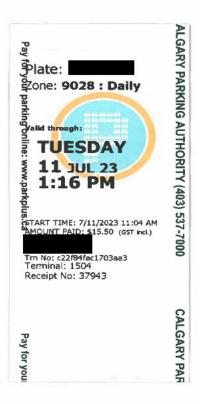

# Legislative Assembly of Alberta ME27851 - Members' Other Expenses Claim Form

MLA Parking Cap: \$38.57 + GST

| Receipt Description | Calgary Stampede Parking |
|---------------------|--------------------------|
| Member Name         | Garth Rowswell           |
| Claimant            | Garth Rowswell           |
| Expense Category    | Member Parking           |