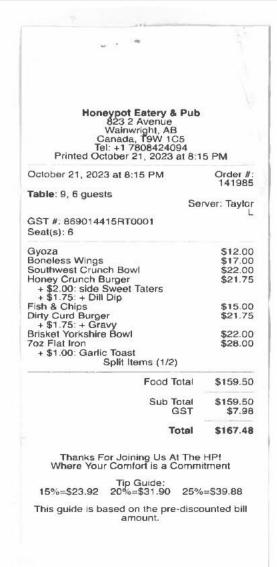

### Legislative Assembly of Alberta ME31368 - Members' Other Expenses Claim Form

Hosting: \$184.62 + GST

| Receipt Description | Meal Expense                                                                                       |
|---------------------|----------------------------------------------------------------------------------------------------|
| Member Name         | Garth Rowswell                                                                                     |
| Claimant            | Garth Rowswell                                                                                     |
| Expense Category    | Hosting - Individual Constituent(s) Hosting Purpose - Appreciation Meal with group from Wainwright |