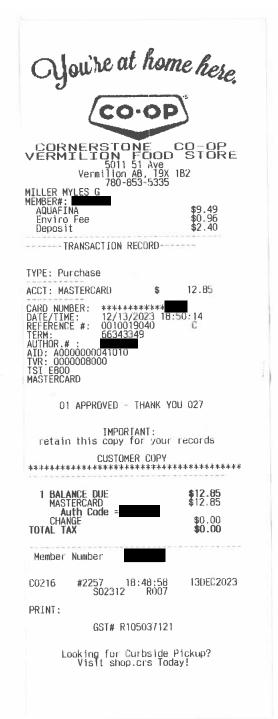

### **Legislative Assembly of Alberta** SE32090 - Staff Other Expenses Claim Form

| Receipt Description | Office supplies - Coffee & Dy Water |                   |
|---------------------|-------------------------------------|-------------------|
| Member Name         | Garth Rowswell                      |                   |
| Claimant            | Doreen McRobert                     |                   |
| Expense Category    | Other                               | Hosting = \$40.83 |

I hereby certify that the whole of the expenditure was incurred and that amounts claimed have not previously been paid to my staff or on their behalf.

SE32090 Page 2 of 2