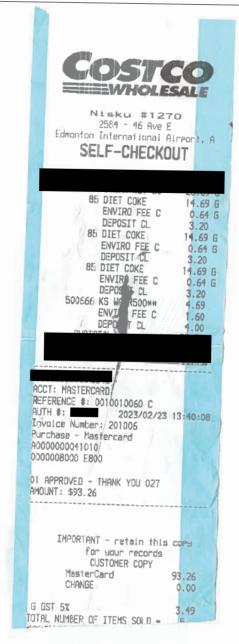

# Legislative Assembly of Alberta VF14732 - Vendor Payment Submission Form

Hosting - \$57.45 + GST

| Receipt Description |                                                                                               |
|---------------------|-----------------------------------------------------------------------------------------------|
| Member Name         | Brad Rutherford                                                                               |
| Claimant            | Brad Rutherford                                                                               |
| Expense Category    | Office supplies Hosting - Individual Constituent(s) Gifts Hosting Purpose - Leduc Constituent |