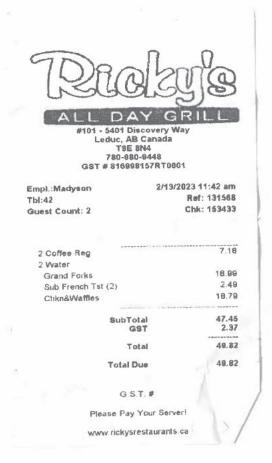

RICKY'S ALL DAY GRILL 5401 DISCOVERY WAY T9E8N4 LEDUC AB 23741868 GW2374186802 \*\*\* **PURCHASE** 12:27:05 02-13-2023 Acct # Card Type MC A00000000041010 Mastercard Operator: 32 Trace # 1670 Inv. # 1824 RRN 001171001 Auth # Purchase \$49.82 \$10.00 Tip \$59.82 Total (001) APPROVED-THANK YOU Retain this copy for your records Customer copy

I certify that the items listed on this invoice were received as ordered, have not been submitted for payment before and are now approved for payment.