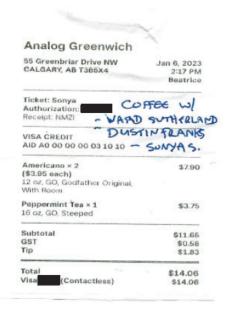

#### Legislative Assembly of Alberta SE24253 - Staff Other Expenses Claim Form

| Receipt Description | Calgary NW Meeting - Coffee         |                         |
|---------------------|-------------------------------------|-------------------------|
| Member Name         | Sonya Savage                        |                         |
| Claimant            | Dustin Franks                       |                         |
| Expense Category    | Hosting - Individual Constituent(s) | Hosting = \$13.48 + GST |

I hereby certify that the whole of the expenditure was incurred and that amounts claimed have not previously been paid to my staff or on their behalf.

SE24253 Page 2 of 2