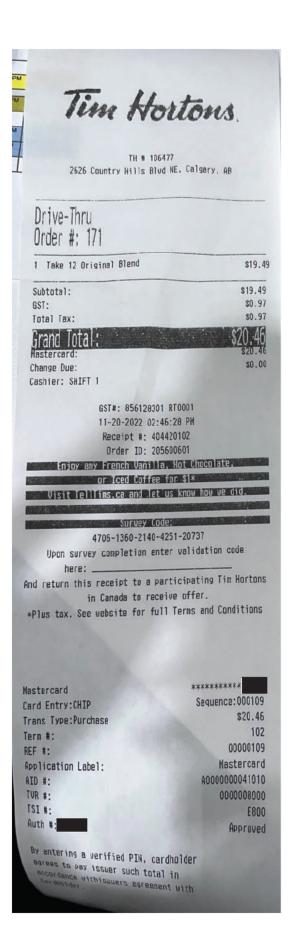

#### Legislative Assembly of Alberta VF14148 - Vendor Payment Submission Form

| Receipt Description |                                                                          |                          |
|---------------------|--------------------------------------------------------------------------|--------------------------|
| Member Name         | Rajan Sawhney                                                            |                          |
| Claimant            | Rajan Sawhney                                                            |                          |
| Expense Category    | Hosting - Individual Constituent(s)<br>Hosting Purpose - Christmas Party | Hosting = \$495.90 + GST |

## Cal City Pizza

#160 - 630 Redstone Drive NE, Calgary AB 403-257-7777 GST# : 793358474RT0001 Email: calcitypizza@gmail.com

DATE: December 4, 2022

#### BILL TO

Minister Rajan Sawhney Minister of Trade, Immigration and Multiculturalism Redstone Christmas Event December 4, 2022 - RCCG House of Praise

calgary.northeast@assembly.ab.ca

| Details                  | Price        | Quantity | Quantity2 | Total         |
|--------------------------|--------------|----------|-----------|---------------|
|                          |              | 5:00PM   | 5:45PM    |               |
| Cheese Large             | \$12.00      | 10       |           | \$120.00      |
| Pepperoni Large          | \$14.00      | 5        | 2         | \$98.00       |
| Vegetarian Large         | \$17.00      | 6        | 3         | \$153.00      |
| Tandoori Chicken Large   | \$18.00      | 2        | 2         | \$72.00       |
| Butter Chicken Large     | \$18.00      | 3        | 3         | \$108.00      |
|                          |              |          | 26        | 10            |
| Additional Charges       |              |          |           |               |
| Vegetarian Large         | \$17.00      | 3        |           | complimentary |
| BBQ Chicken Large        | \$17.00      | 2        |           | complimentary |
| Delivery                 | \$10.00      | 1        | 1         | complimentary |
|                          |              |          |           |               |
| Total                    |              |          | 31        | 10 \$551.00   |
| SUBTOTAL                 | \$551.00     |          |           |               |
| Corporate Order Discount | \$55.10      |          |           |               |
| Total after Discou       | nts \$495.90 |          |           |               |
| GST                      | 5%           |          |           |               |
| Final To                 | tal \$520.70 |          |           |               |

If you have any questions concerning this invoice, using the following contact information below, please contact us:

Gurjit Grewal - 403 257.7777 - calcitypizza@gmail.com

THANK YOU FOR SUPPORTING A LOCAL BUSINESS!

I certify that the items listed on this invoice were received as ordered, have not been submitted for payment before and are now approved for payment.

VF14148