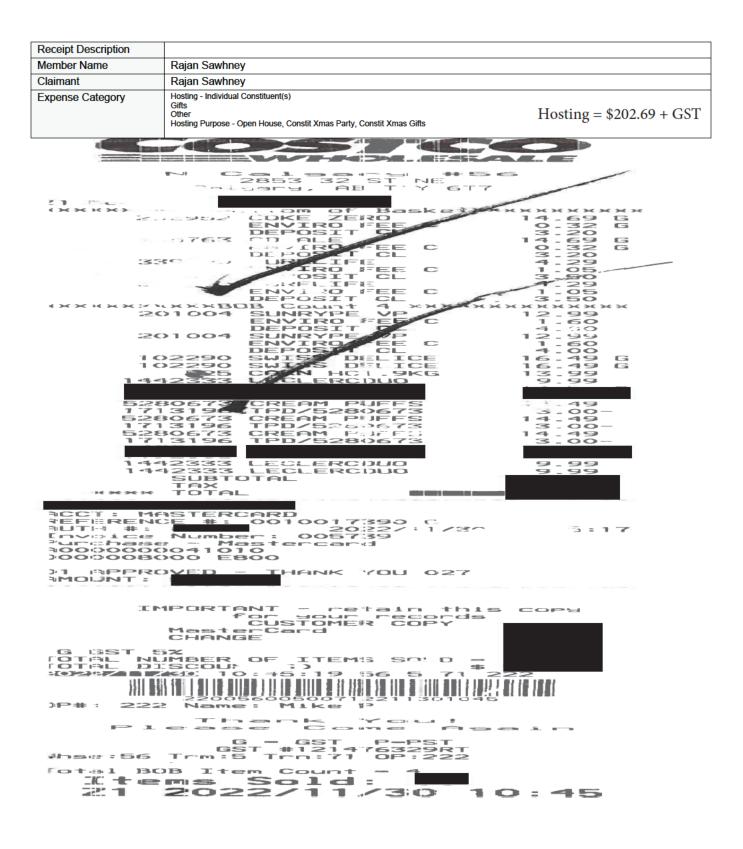

#### Legislative Assembly of Alberta SE24046 - Staff Other Expenses Claim Form

| Receipt Description | Cake for QPJA Ceremony              |                          |
|---------------------|-------------------------------------|--------------------------|
| Member Name         | Rajan Sawhney                       |                          |
| Claimant            | Ambreen Sheikh                      |                          |
| Expense Category    | Hosting - Individual Constituent(s) | Hosting = \$118.99 + GST |

Safeway North Hill Center #1846, 1632 - 14 Avenue NW Calgary AB Phone: 403,210.0002 GST# 895588788RT0001

Served by: Mana

| Cake                                                             | KERY<br>e PartyF<br>e Pac                      | ancy Fu                                                   | 11                   |                                | \$99.99<br>\$19.00                                       |     |
|------------------------------------------------------------------|------------------------------------------------|-----------------------------------------------------------|----------------------|--------------------------------|----------------------------------------------------------|-----|
| T <b>F</b> (<br>Vi≲<br>Cas                                       |                                                |                                                           | AL<br>TENDE<br>CHANG | К                              | \$118.99<br>\$0.95<br><b>19.94</b><br>\$119.94<br>\$0.00 | 4   |
|                                                                  |                                                | NUMBER                                                    | OF I                 | TEMS                           | 2                                                        |     |
| TERMI<br>** Pu<br>CARD<br>NO. *<br>DATE<br>AUTH<br>REF#<br>APPL. | rchase<br>VI<br>*******<br>01/13/20<br>0012130 | S0222654                                                  |                      | RF<br>RCPT 2<br>RESP 0<br>TIME | 119.94<br>2952000<br>001<br>14:46:13                     |     |
| 00                                                               | A                                              | PROVED                                                    | - THA                | NK YOU                         |                                                          |     |
| Term<br>8                                                        | Tran<br>2952                                   | Store<br>8913                                             | 0pe<br>126           | r                              | 01/13/2<br>14:46:2                                       | 3   |
| PI                                                               | ease en<br>C                                   | ter the<br>ome Agai                                       | exch<br>in So        | ange ra<br>on                  | ate                                                      |     |
|                                                                  | S                                              | HARE YOU<br>FOR A C<br>WIN 1 (                            | UR THO<br>CHANCE     | DUGHTS<br>E TO<br>\$500        |                                                          |     |
| Ho1d<br>on                                                       | on to<br>line Cu                               | this rec<br>stomer S                                      | eipt<br>urvey        | and co<br>/ by vī              | mplete ou<br>siting:                                     | .ir |
|                                                                  |                                                | Safeway                                                   |                      |                                |                                                          |     |
|                                                                  | NO                                             | PURCHAS                                                   | E NEC                | ESSARY                         |                                                          |     |
| Rule<br>resi<br>Alt                                              | /ci (d);#e                                     | ontest w<br>oven the<br>estern Or<br>Ind Saska<br>ends Fe | atche                | o;Mai                          |                                                          |     |
| Skil                                                             | l testi                                        | ng quest<br>answered                                      | tion<br>to i         | to be c<br>win.                | connectly                                                |     |
| 0                                                                | OT                                             | winning<br>entries<br>* * * *                             | ; rece               | eived.                         | umber                                                    |     |
| S                                                                | cene                                           |                                                           | * * *                |                                | Day                                                      |     |