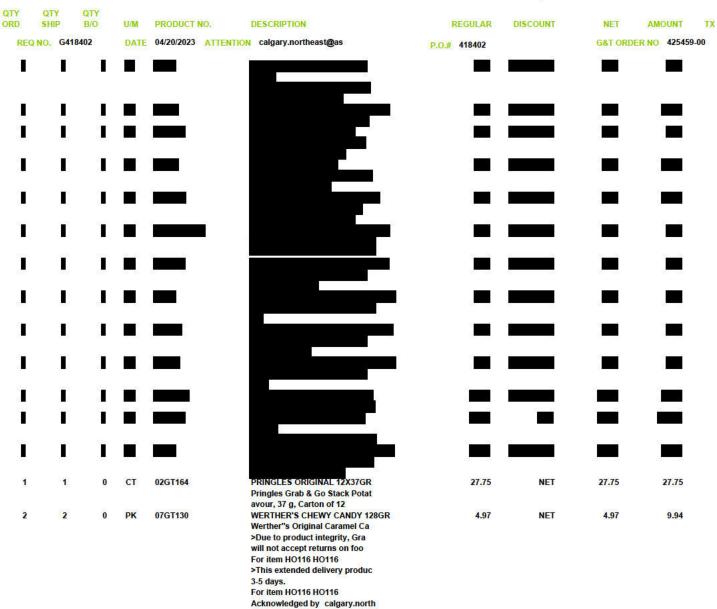

1001640701TQ0009

04/

04/30/2023

425460

REQ TOTAL HST TOTAL PST TOTAL SUB-TOTAL GST TOTAL TOTAL THIS ORDER

| QTY             | QTY  | QTY  | ***                | PROPUST NO              | DESCRIPTION                                                                                                                                                                     | DECILI AD | DISCOUNT | NET.           | AMOUNT TV |
|-----------------|------|------|--------------------|-------------------------|---------------------------------------------------------------------------------------------------------------------------------------------------------------------------------|-----------|----------|----------------|-----------|
| ORD             | SHIP | B/O  | U/M                | PRODUCT NO.             | DESCRIPTION                                                                                                                                                                     | REGULAR   | DISCOUNT | NET            | AMOUNT TX |
| REQ NO. G418402 |      | DATE | 04/20/2023 ATTENTI | ON calgary.northeast@as | P.O.# 418402                                                                                                                                                                    |           | G&T ORDE | R NO 425460-00 |           |
| 2               | 2    | 0    | BX                 | HO116                   | MUNCH HON SWT TRL MIX 12X35 GR<br>Munchies, Honey Sweet Trail Mi                                                                                                                | 14.96     | NET      | 14.96          | 29.92     |
| 1               | 1    | 0    | BX                 | 05GT104-0               | ALMOND SMOKEHOUSE 12X43G Blue Diamond Almonds, Smokehou                                                                                                                         | 35.03     | NET      | 35.03          | 35.03     |
| 1               | 1    | 0    | ВХ                 | HO116                   | MUNCH HON SWT TRL MIX 12X35 GR Munchies, Honey Sweet Trail Mi >Due to product integrity, Gra will not accept returns on foo For item HO116 HO116 >This extended delivery produc | 14.96     | NET      | 14.96          | 14.96     |
|                 |      |      |                    |                         | 3-5 days.  For item HO116 HO116  Acknowledged by calgary.north  * For balance of order see ref  425459                                                                          |           |          |                |           |