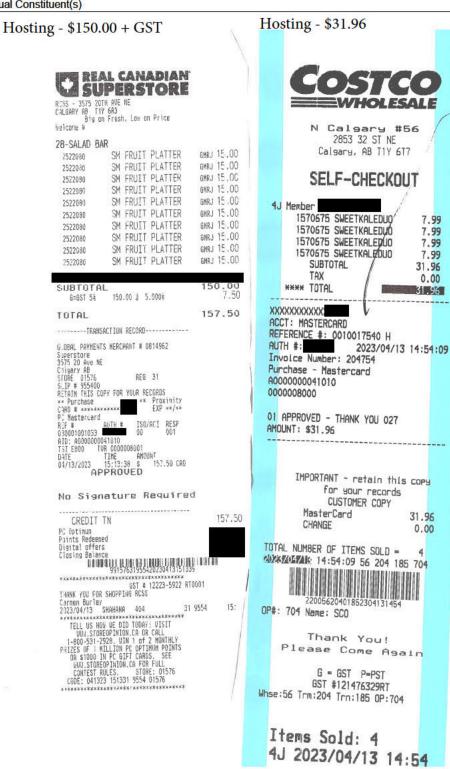

# Legislative Assembly of Alberta VF15227 - Vendor Payment Submission Form

| Receipt Description |                                                                                |
|---------------------|--------------------------------------------------------------------------------|
| Member Name         | Rajan Sawhney                                                                  |
| Claimant            | Rajan Sawhney                                                                  |
| Expense Category    | Hosting - Individual Constituent(s) Hosting Purpose - Iftar Dinner for Ramadan |