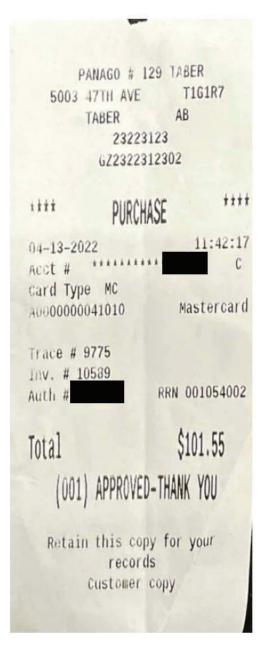

# Legislative Assembly of Alberta MP21204 - Members' Travel Expense Per-Diems Expense Claim Form

| Form Type       | Members' Travel Expenses Per-Diems Claim |
|-----------------|------------------------------------------|
| Form ID         | MP21204                                  |
| Description     | August 2022 - Per-Diems                  |
| Claimant        | Joseph Schow                             |
| Employee Number |                                          |
| Constituency    | Cardston-Siksika 54 (Joseph Schow)       |
| Date Submitted  | September 2, 2022                        |
| Date Received   | September 6, 2022                        |
| Mailing Address |                                          |

B = Breakfast | L = Lunch | D = Dinner

| ID    | Date         | Reason for Travel      | Meal Purchase Location(s) | В | L | D | Subtotal | G.S.T. | Total  |
|-------|--------------|------------------------|---------------------------|---|---|---|----------|--------|--------|
| 28312 | Aug 3, 2022  | 60 km from Perm. Res.  | MD Taber                  | X | X | Х | 39.57    | 1.98   | 41.55  |
| 28313 | Aug 5, 2022  | 60 km from Perm. Res.  | Leth County               | X | X | Х | 39.57    | 1.98   | 41.55  |
| 28314 | Aug 7, 2022  | Travel to/from Capital | Edmonton                  | X | X | Х | 39.57    | 1.98   | 41.55  |
| 28315 | Aug 8, 2022  | Travel to/from Capital | Edmonton                  | X | X | Х | 39.57    | 1.98   | 41.55  |
| 28316 | Aug 9, 2022  | Travel to/from Capital | Edmonton                  | X | X | Х | 39.57    | 1.98   | 41.55  |
| 28317 | Aug 10, 2022 | 60 km from Perm. Res.  | Standard                  |   | Х | Х | 30.81    | 1.54   | 32.35  |
| 28318 | Aug 15, 2022 | 60 km from Perm. Res.  | Siksika                   | X |   | Х | 28.52    | 1.43   | 29.95  |
| 28319 | Aug 16, 2022 | 60 km from Perm. Res.  | MD Taber                  | X | Х | Х | 39.57    | 1.98   | 41.55  |
| 28320 | Aug 17, 2022 | 60 km from Perm. Res.  | Leth County               |   | Х | Х | 30.81    | 1.54   | 32.35  |
| 28321 | Aug 20, 2022 | 60 km from Perm. Res.  | Leth County               |   | Х | Х | 30.81    | 1.54   | 32.35  |
| 28322 | Aug 21, 2022 | 60 km from Perm. Res.  | Leth County               | X | Х |   | 19.81    | 0.99   | 20.80  |
| 28323 | Aug 22, 2022 | 60 km from Perm. Res.  | Leth County               | X |   | Х | 28.52    | 1.43   | 29.95  |
| 28324 | Aug 23, 2022 | 60 km from Perm. Res.  | Leth County               | X | Х | Х | 39.57    | 1.98   | 41.55  |
| 28325 | Aug 24, 2022 | Travel to/from Capital | Edmonton                  | X | Х | Х | 39.57    | 1.98   | 41.55  |
| 28326 | Aug 25, 2022 | Travel to/from Capital | Edmonton                  | X | Х | Х | 39.57    | 1.98   | 41.55  |
| 28327 | Aug 26, 2022 | Travel to/from Capital | Edmonton                  | X | Х | Х | 39.57    | 1.98   | 41.55  |
| 28328 | Aug 27, 2022 | 60 km from Perm. Res.  | Leth County               | X | Х | Х | 39.57    | 1.98   | 41.55  |
| 28329 | Aug 31, 2022 | 60 km from Perm. Res.  | MD Taber                  | X | X | Х | 39.57    | 1.98   | 41.55  |
|       |              |                        |                           |   |   |   | 644.12   | 32.23  | 676.35 |