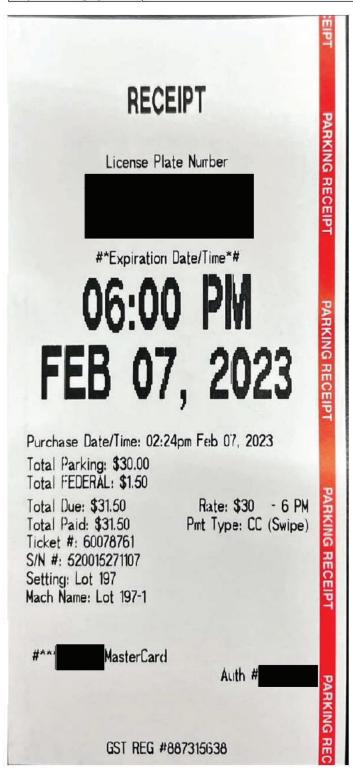

# Legislative Assembly of Alberta VF14736 - Vendor Payment Submission Form

MLA Parking Cap= \$30.00+GST

| Receipt Description |              |
|---------------------|--------------|
| Member Name         | Joseph Schow |
| Claimant            | Joseph Schow |
| Expense Category    | Other        |