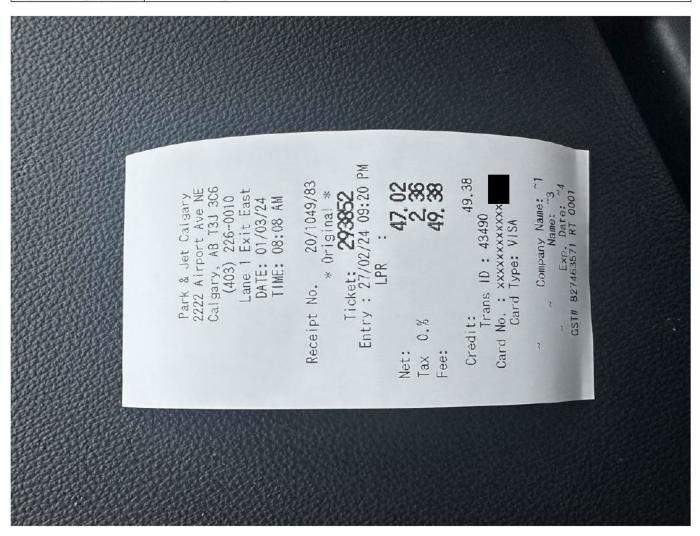

# Legislative Assembly of Alberta G ME36011 - Members' Other Expenses Claim Form

| Receipt Description | Parking Lethbridge Airport |
|---------------------|----------------------------|
| Member Name         | Joseph Schow               |
| Claimant            | Joseph Schow               |
| Expense Category    | Member Parking             |

I hereby certify that the whole of the expenditure was incurred and that amounts claimed have not previously been paid to me or on my behalf.

ME36011 Page 2 of 2

RAV8EF

Travel Date / Time Mon 30 Oct, 2023 17:30