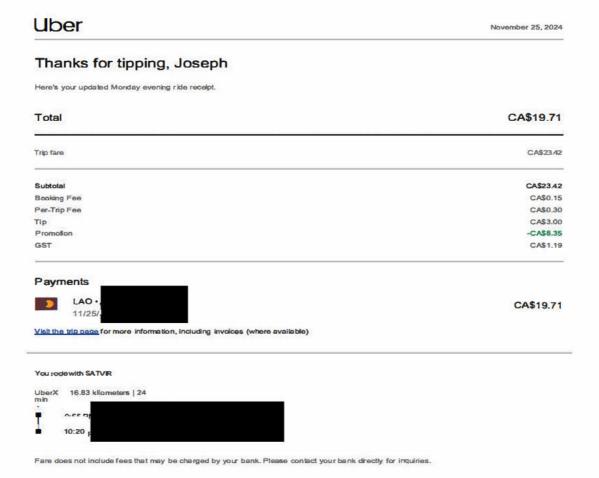

VF32745 Page 9 of 11

| Member Name      | Joseph Schow |
|------------------|--------------|
| Claimant         | Joseph Schow |
| Expense Category | Other        |

**Uber** February 27, 2025 Thanks for tipping, Joseph Here's your updated Thursday evening ride receipt. Total CA\$29.18 Trip fare CA\$23.72 Subtotal CA\$23.72 Booking Fee CA\$0.15 CA\$0.30 Per-Trip Fee Tip CA\$3.80 GST CA\$1.21 **Payments** LAO ··· CA\$25.38 2/28/25 7:35 AM LAO ··· CA\$3.80 3/9/25 5:59 PM Visit the trip page for more information, including invoices (where available) You rode with SANDEEP UberX 17.06 kilometers | 26 8:39 PM | 9:05 PM |