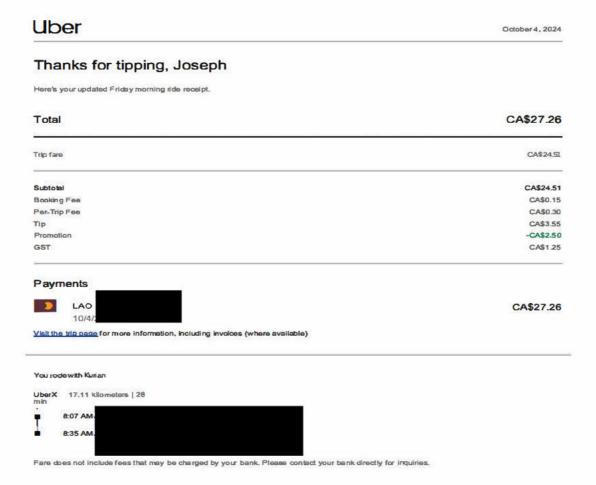

Taxi, Bus, Travel - \$32.07 + GST

| Member Name      | Joseph Schow |
|------------------|--------------|
| Claimant         | Joseph Schow |
| Expense Category | Other        |

Uber October 5, 2024 Thanks for tipping, Joseph Here's your updated Saturday afternoon ride receipt. Total CA\$33.61 Trip fare CA\$30.32 Subtotal CA\$30.32 Booking Fee CA\$0.15 CA\$0.30 Per-Trip Fee CA\$4.38 -CA\$3.08 Promotion GST CA\$1.54 **Payments** LAO \*\*\* CA\$33.61 10/5/24 5:59 PM Visit the trip page for more information, including invoices (where available) You rode with AHMED UberX 23.30 kilometers | 31