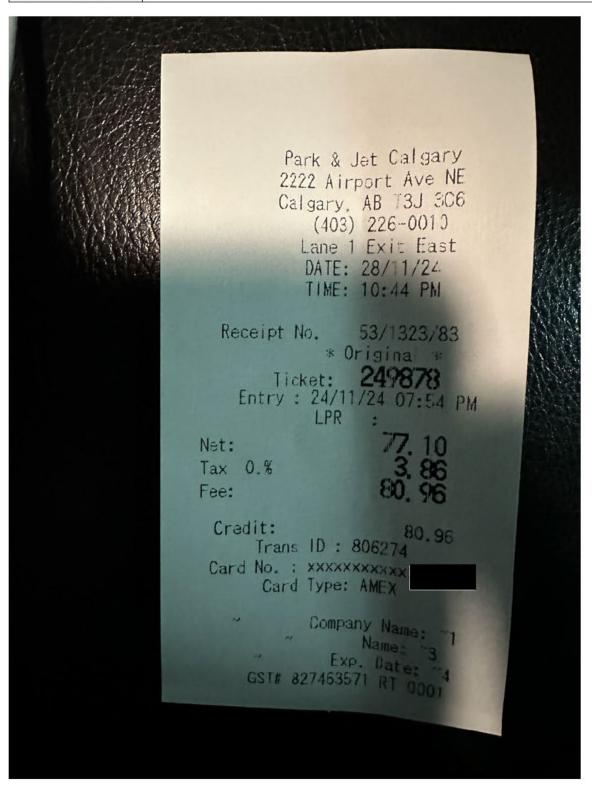

# **Legislative Assembly of Alberta** Other Travel - Parking - \$ 150.00 + GST **VF32745 - Vendor Payment Submission Form**

| Member Name      | Joseph Schow |
|------------------|--------------|
| Claimant         | Joseph Schow |
| Expense Category | Other        |