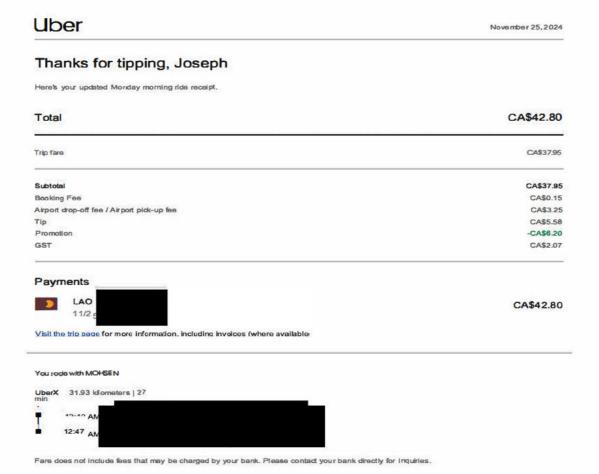

VF30395 Page 6 of 11

Taxi, Bus Travel - \$44.02 + GST

| Member Name      | Joseph Schow |
|------------------|--------------|
| Claimant         | Joseph Schow |
| Expense Category | Other        |

**Uber** February 17, 2025 Thanks for tipping, Joseph Here's your updated Monday morning ride receipt. Total CA\$53.15 CA\$39.32 Trip fare CA\$39.32 Subtotal CA\$1.00 CA\$0.15 Booking Fee Airport drop-off fee / Airport pick-up fee CA\$3.25 CA\$0.30 CA\$6.93 GST CA\$2.20 **Payments** LAO ••• CA\$46.22 2/17/25 5:47 AM LAO ••• CA\$6.93 2/17/25 6:18 AM  $\underline{\text{Visit the trip page}} \text{ for more information, including invoices (where available)}$ You rode with SEYUM UberX 34.36 kilometers | 28 min