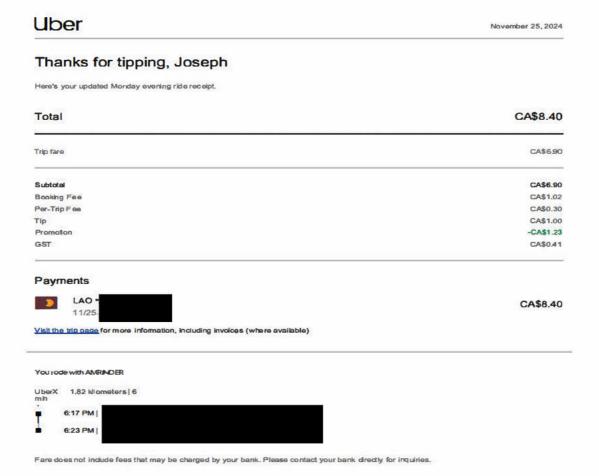

Taxi, Bus, Travel - \$32.07 + GST

| Member Name      | Joseph Schow |
|------------------|--------------|
| Claimant         | Joseph Schow |
| Expense Category | Other        |

Uber October 5, 2024 Thanks for tipping, Joseph Here's your updated Saturday afternoon ride receipt. Total CA\$33.61 Trip fare CA\$30.32 Subtotal CA\$30.32 Booking Fee CA\$0.15 CA\$0.30 Per-Trip Fee CA\$4.38 -CA\$3.08 Promotion GST CA\$1.54 **Payments** LAO \*\*\* CA\$33.61 10/5/24 5:59 PM Visit the trip page for more information, including invoices (where available) You rode with AHMED UberX 23.30 kilometers | 31