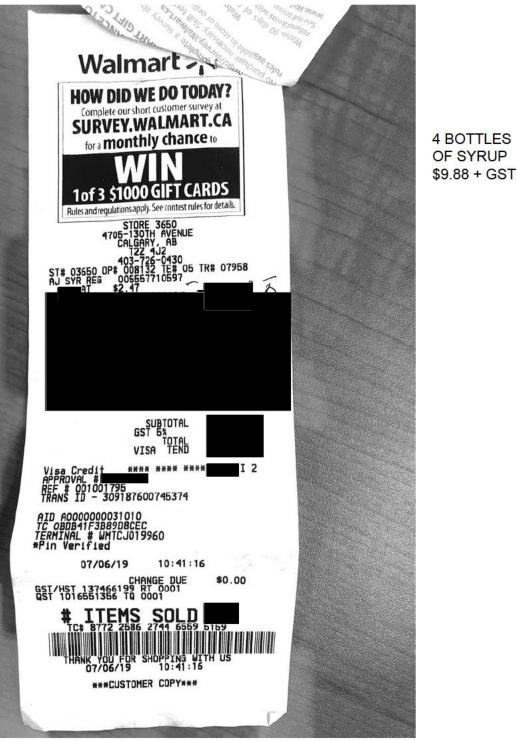

## Legislative Assembly of Alberta SE01799 - Staff Other Expenses Claim Form

| Receipt Description | Syrup and Cutlery                                                           |
|---------------------|-----------------------------------------------------------------------------|
| Member Name         | Rebecca Schulz                                                              |
| Claimant            | Karin Henderson                                                             |
| Expense Category    | Hosting - Group (South Calgary MLA)<br>Hosting Purpose - Stampede Breakfast |

Total: \$9.88

I hereby certify that the whole of the expenditure was incurred and that amounts claimed have not previously been paid to my staff or on their behalf.