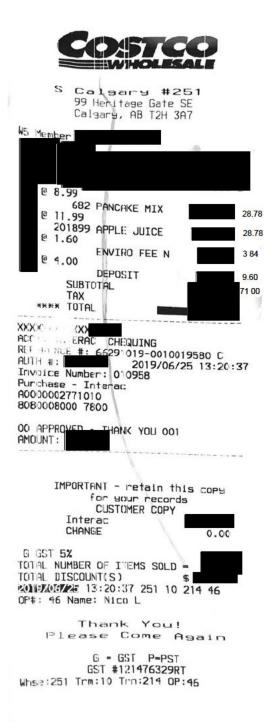

## Legislative Assembly of Alberta SE01802 - Staff Other Expenses Claim Form

| Receipt Description | Pancake batter, plates, juice                                               |
|---------------------|-----------------------------------------------------------------------------|
| Member Name         | Rebecca Schulz                                                              |
| Claimant            | Karin Henderson                                                             |
| Expense Category    | Hosting - Group (South Calgary MLA)<br>Hosting Purpose - Stampede Breakfast |