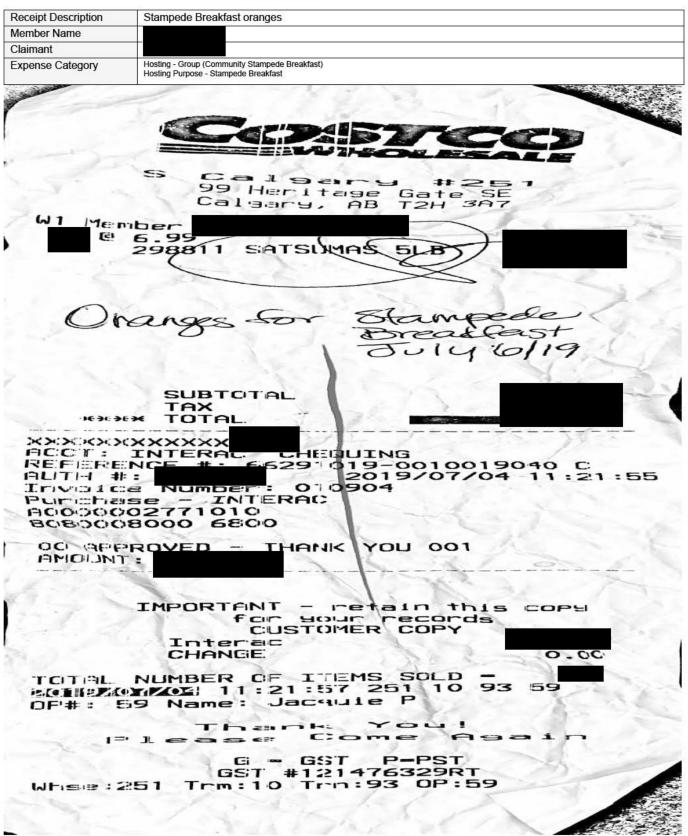

## Legislative Assembly of Alberta VF00437 - Vendor Payment Submission Form

| Receipt Description |                                                                                        |
|---------------------|----------------------------------------------------------------------------------------|
| Member Name         |                                                                                        |
| Claimant            |                                                                                        |
| Expense Category    | Hosting - Group (Community Stampede Breakfast)<br>Hosting Purpose - Stampede Breakfast |