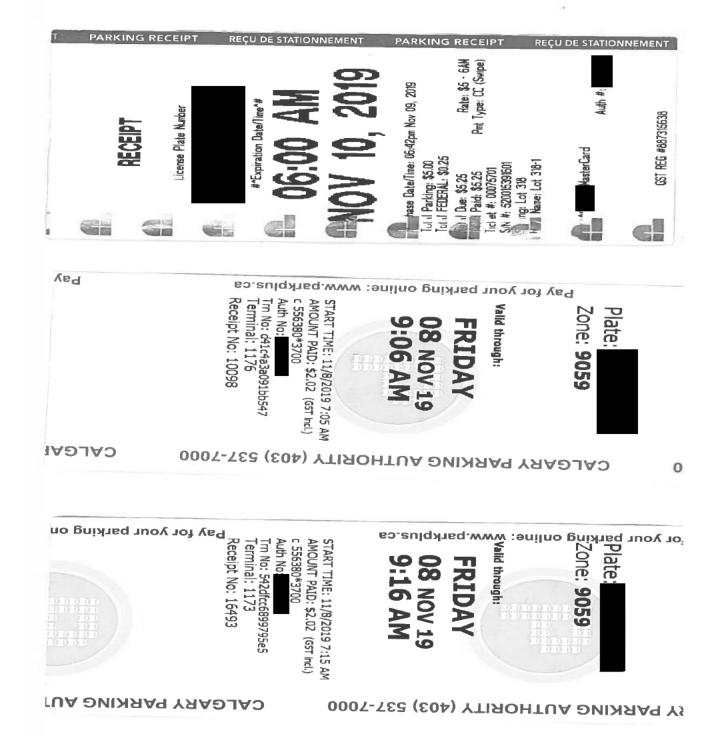

#### PALLISER SQUARI Payment Receipt Station name: POF 3 West Entry: 10/20/19 1:57 PM Payment date: 10/20/19 4:43 Card no.: MEMERY PARKING RECEIPT REPORTED PARKING RECEIPT Due: CAD 6.30 Reduction: CAD 0.00 Paid with: CAD 6.30 Amount change: CAD 0.00 Change owed: CAD 0.00 MASTERCARD PURCHASE AMOUNT \$6.30