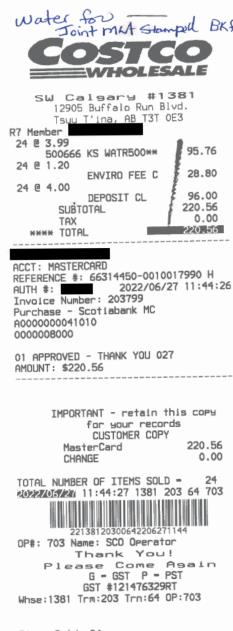

#### Legislative Assembly of Alberta SE20296 - Staff Other Expenses Claim Form

| Receipt Description | Costco - Bottled water for Joint MLA Stampede Bkft |                             |
|---------------------|----------------------------------------------------|-----------------------------|
| Member Name         | Jason Kenney                                       |                             |
| Claimant            | Darlynn Linn                                       |                             |
| Expense Category    | Hosting - Individual Constituent(s)                | Co-hosting amount = \$44.11 |

Items Sold: 24 R7 2022/06/27 11:44

I hereby certify that the whole of the expenditure was incurred and that amounts claimed have not previously been paid to my staff or on their behalf.

SE20296 Page 5 of 5