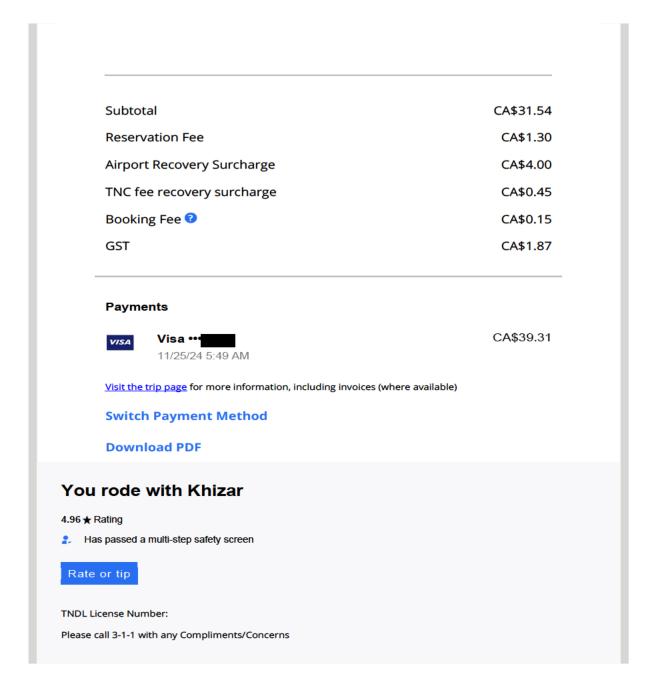

To:

Subject: Your Monday morning trip with Uber

**Uber** 

Total **CA\$39.31** November 25, 2024

# Thanks for riding, Rebecca

We hope you enjoyed your ride this morning.

**Total** 

CA\$39.31

Trip fare CA\$31.54

1

I hereby certify that the whole of the expenditure was incurred and that amounts claimed have not previously been paid to me or on my behalf.