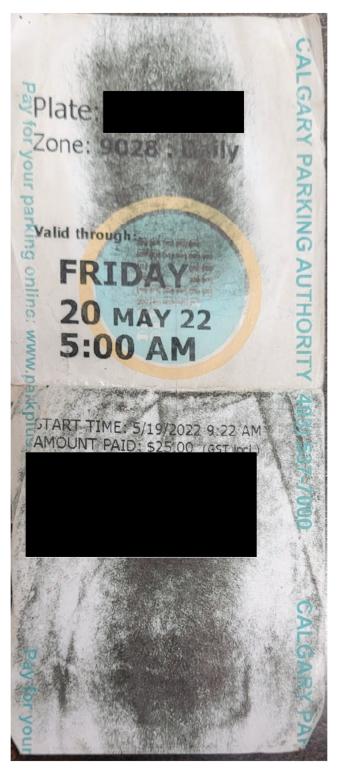

Note:

Expenses are reported in the Quarter the expense is reimbursed and not necessarily the Quarter the expense was incurred. The reader should take this into account when reviewing the disclosure

| Receipt Description | Parking        |
|---------------------|----------------|
| Member Name         | RJ Sigurdson   |
| Claimant            | RJ Sigurdson   |
| Expense Category    | Member Parking |