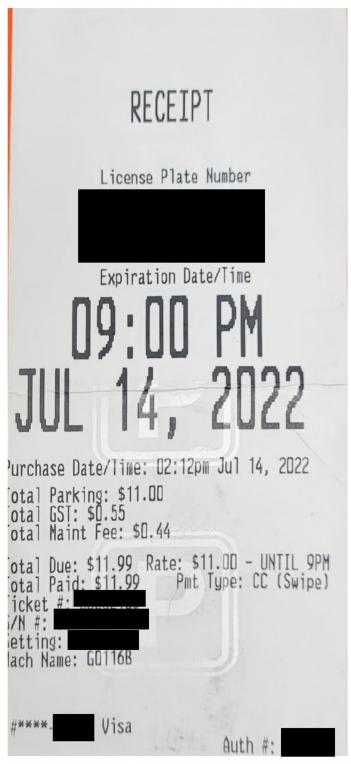

Expenses are reported in the Quarter the expense is reimbursed and not necessarily the Quarter the expense was incurred. The reader should take this into account when reviewing the disclosure

| Receipt Description | Parking        |
|---------------------|----------------|
| Member Name         | RJ Sigurdson   |
| Claimant            | RJ Sigurdson   |
| Expense Category    | Member Parking |