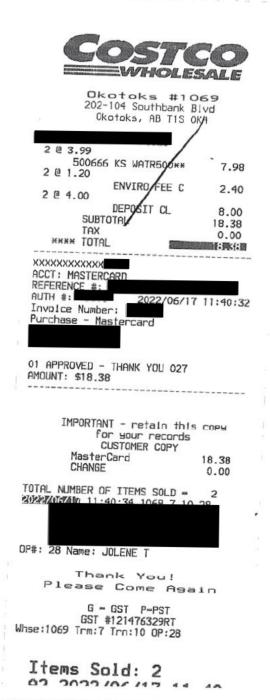

VF11982 Page 22 of 27

Hosting - \$18.38

| Receipt Description |              |
|---------------------|--------------|
| Member Name         | RJ Sigurdson |
| Claimant            | RJ Sigurdson |
| Expense Category    |              |
|                     |              |