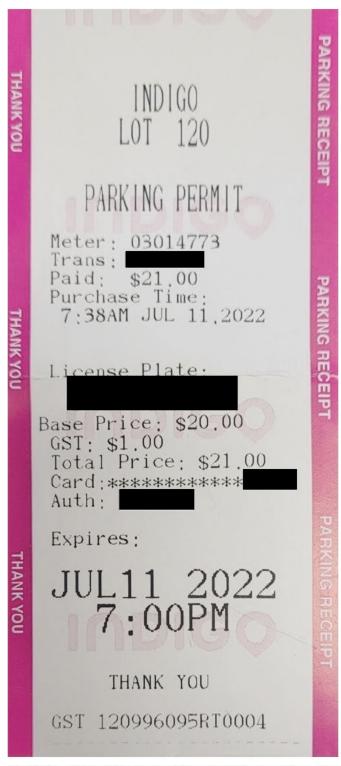

Expenses are reported in the Quarter the expense is reimbursed and not necessarily the Quarter the expense was incurred. The reader should take this into account when reviewing the disclosure

| Receipt Description | Parking        |
|---------------------|----------------|
| Member Name         | RJ Sigurdson   |
| Claimant            | RJ Sigurdson   |
| Expense Category    | Member Parking |