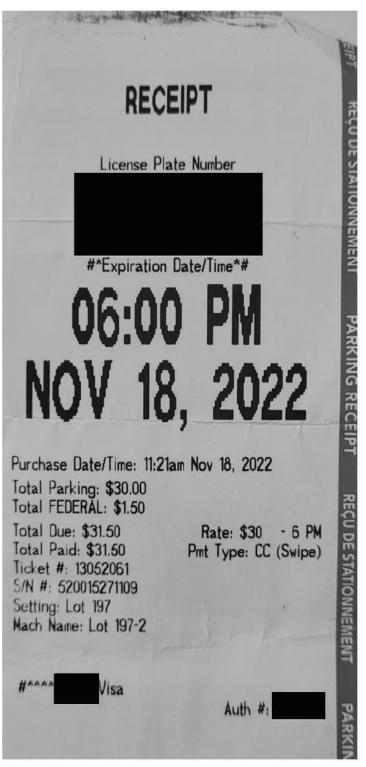

MLA Parking Cap= \$30.00+GST

| Receipt Description | Parking        |
|---------------------|----------------|
| Member Name         | RJ Sigurdson   |
| Claimant            | RJ Sigurdson   |
| Expense Category    | Member Parking |