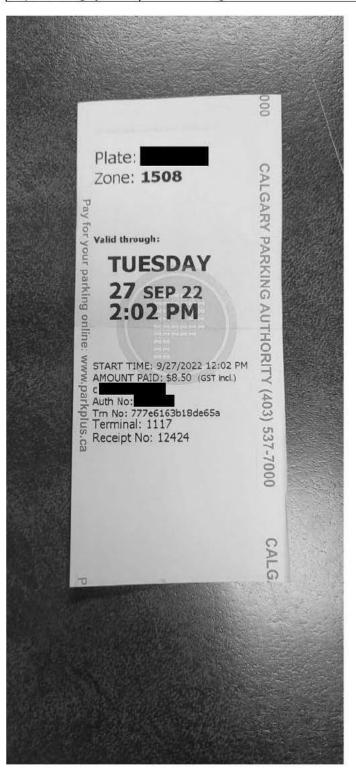

MLA Parking Cap= \$17.62+GST

| Receipt Description | Parking        |
|---------------------|----------------|
| Member Name         | RJ Sigurdson   |
| Claimant            | RJ Sigurdson   |
| Expense Category    | Member Parking |