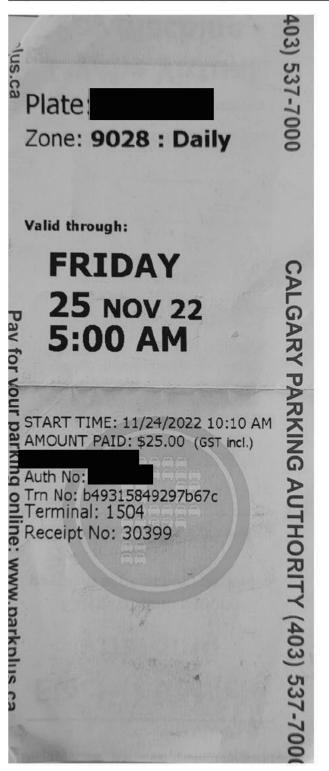

MLA Parking Cap= \$23.81 + GST

| Receipt Description | Parking        |
|---------------------|----------------|
| Member Name         | RJ Sigurdson   |
| Claimant            | RJ Sigurdson   |
| Expense Category    | Member Parking |