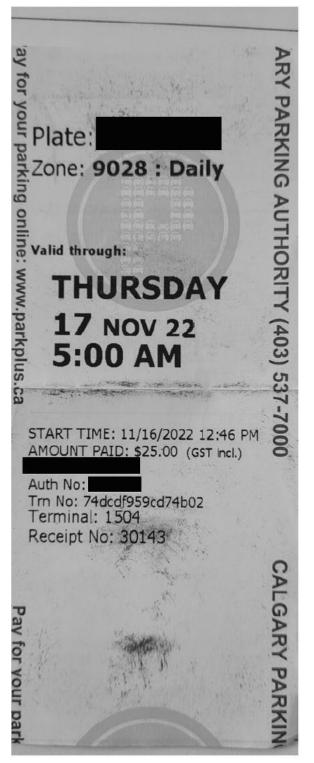

MLA Parking Cap= \$23.81+GST

| Receipt Description | Parking        |
|---------------------|----------------|
| Member Name         | RJ Sigurdson   |
| Claimant            | RJ Sigurdson   |
| Expense Category    | Member Parking |