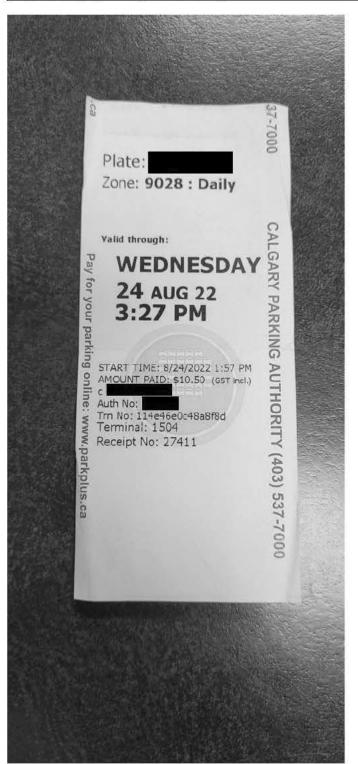

MLA Parking Cap= \$23.81+GST

| Receipt Description | Parking        |
|---------------------|----------------|
| Member Name         | RJ Sigurdson   |
| Claimant            | RJ Sigurdson   |
| Expense Category    | Member Parking |