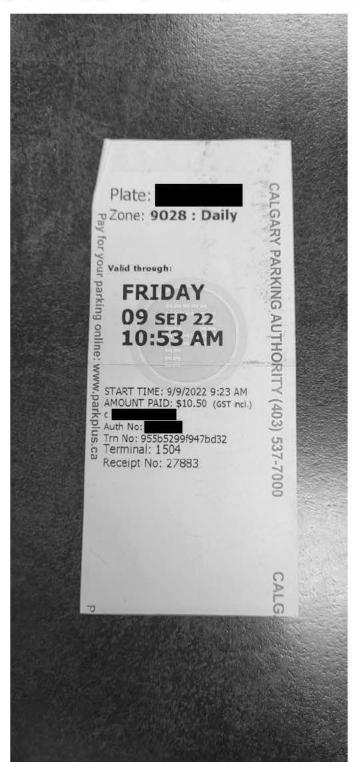

MLA Parking Cap= \$23.81+GST

| Receipt Description | Parking        |
|---------------------|----------------|
| Member Name         | RJ Sigurdson   |
| Claimant            | RJ Sigurdson   |
| Expense Category    | Member Parking |