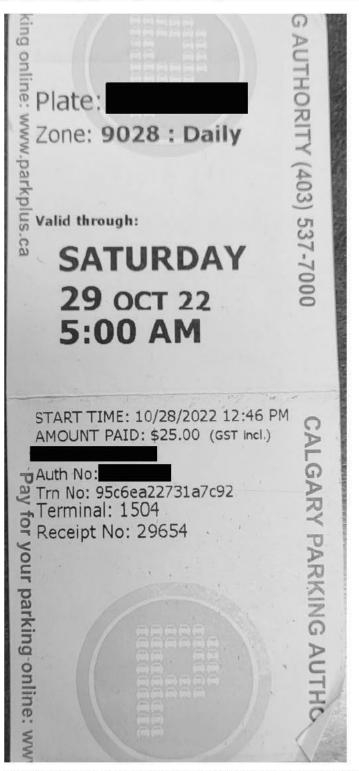

MLA Parking Cap= \$17.62+GST

| Receipt Description | Parking        |
|---------------------|----------------|
| Member Name         | RJ Sigurdson   |
| Claimant            | RJ Sigurdson   |
| Expense Category    | Member Parking |