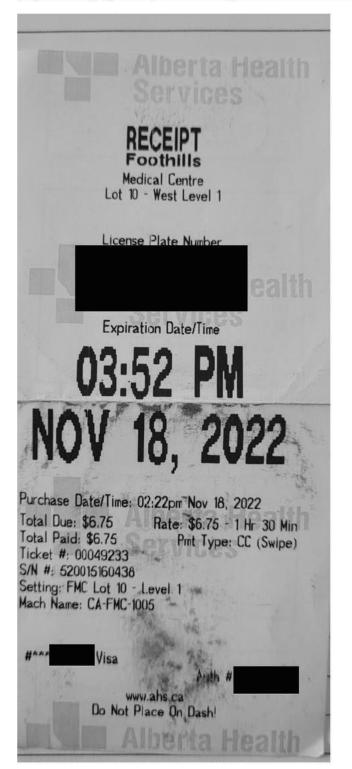

MLA Parking Cap= \$6.43+GST

| Receipt Description | Parking        |
|---------------------|----------------|
| Member Name         | RJ Sigurdson   |
| Claimant            | RJ Sigurdson   |
| Expense Category    | Member Parking |