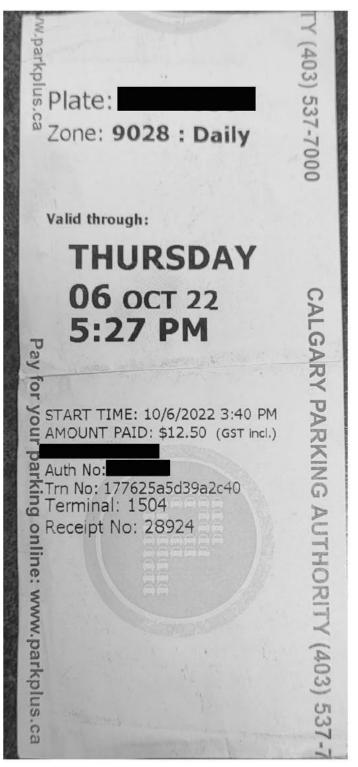

MLA Parking Cap= \$6.43+GST

| Receipt Description | Parking        |
|---------------------|----------------|
| Member Name         | RJ Sigurdson   |
| Claimant            | RJ Sigurdson   |
| Expense Category    | Member Parking |