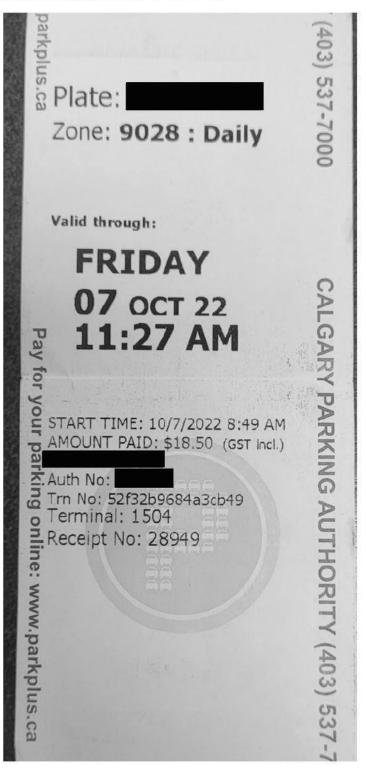

MLA Parking Cap= \$30.00+GST

| Receipt Description | Parking        |
|---------------------|----------------|
| Member Name         | RJ Sigurdson   |
| Claimant            | RJ Sigurdson   |
| Expense Category    | Member Parking |