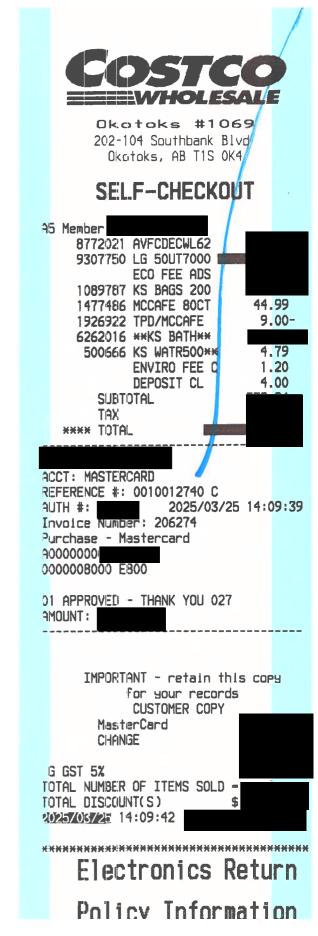

| COSTCO                                                                                                                                                                   |                              |
|--------------------------------------------------------------------------------------------------------------------------------------------------------------------------|------------------------------|
| Okotoks #1069<br>202-104 Southbank Blvd<br>Okotoks, AB TIS OK4                                                                                                           |                              |
| SUBTOTAL A                                                                                                                                                               | 4.99<br>4.99<br>0.00<br>4.95 |
| XXXXXXXXXXX<br>ACCT: MASTERCARD<br>REFERENCE \$: 0010016340 C<br>AUTH \$: 2025/01/21 17<br>Invoice Number: 00563<br>Purchase - Mastercard<br>A0000000<br>0000008000 E800 | 7:07:05                      |
| 01 APPROVED - THANK YOU 027<br>AMOUNT: \$44.99                                                                                                                           |                              |
| IMPORTANT - retain this<br>for your records<br>CUSTOMER COPY<br>MasterCard<br>CHANGE                                                                                     | COPY<br>44.99<br>0.00        |
| TOTAL NUMBER OF ITEMS SOLD -                                                                                                                                             | 1<br>63                      |
| OP\$: 63 Name: Gailene                                                                                                                                                   | 90<br>90                     |
| Thank You!<br>Please Come Asa                                                                                                                                            | in                           |
| G = GST P-PST<br>GST \$121476329RT<br>Whse:1069 Trm:5 Trn:235 0P:63                                                                                                      |                              |
| Items Sold: 1<br>HV 2025/01/21 17                                                                                                                                        | ':07                         |