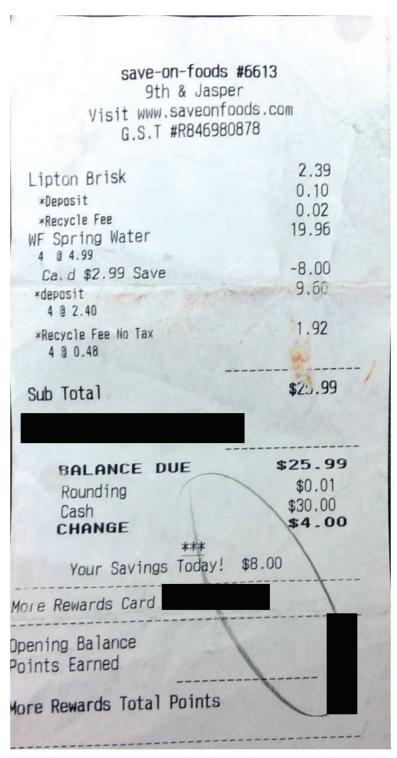

| Receipt Description | Meal Hosting                                                                                    |                   |
|---------------------|-------------------------------------------------------------------------------------------------|-------------------|
| Member Name         | Peter Singh                                                                                     |                   |
| Claimant            | Peter Singh                                                                                     |                   |
| Expense Category    | Hosting - Group (Golden Generations Seniors Club of Calgary) Hosting Purpose - Legislature Tour | Hosting = \$25.99 |