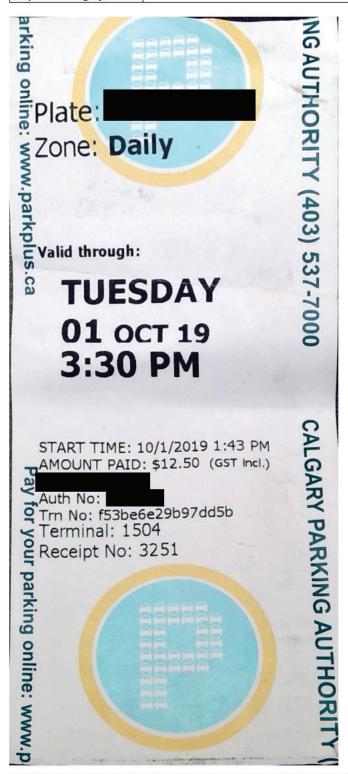

MLA Parking Cap = \$20.95 + GST

| Receipt Description | Parking        |                                 |
|---------------------|----------------|---------------------------------|
| Member Name         | Peter Singh    |                                 |
| Claimant            | Peter Singh    |                                 |
| Expense Category    | Member Parking | MLA Parking Cap = \$62.85 + GST |