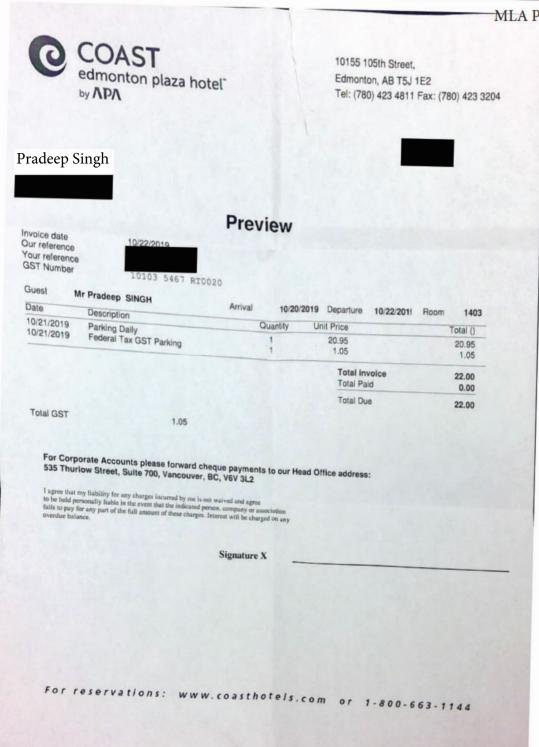

| Specific Date of Temporary Residency |                 | Subtotal              |        | G.S.T. |         | Total  |
|--------------------------------------|-----------------|-----------------------|--------|--------|---------|--------|
| Oct 31, 2019                         | 158.6           | 56                    | 7.38   |        | 166.04  |        |
| Oct 30, 2019                         | 158.6           | 56                    | 7.38   |        | 166.04  |        |
| Oct 29, 2019                         | 158.6           | 66                    | 7.38   |        | 166.04  |        |
| Oct 28, 2019                         | 171.4           | 19                    | 8.06   |        | 179.55  |        |
| Oct 27, 2019                         | 158.6           | 56                    | 7.38   |        | 166.04  |        |
| Oct 24, 2019                         |                 | 183.81                |        | 9.19   |         | 193.00 |
| Oct 23, 2019                         | 2               | 183.81                |        | 9.19   |         | 193.00 |
| Oct 22, 2019                         | 2               | 183.81                |        | 9.19   |         | 193.00 |
| Oct 21, 2019                         | 2               | 183.81                |        | 9.19   |         | 193.00 |
| Oct 20, 2019                         | 2               | 183.81                |        | 9.19   |         | 193.00 |
| Oct 16, 2019                         | 170.            | 32                    | 8.18   |        | 178.50  |        |
| Oct 15, 2019                         | 181.            | 03                    | 8.70   |        | 189.73  |        |
| Oct 14, 2019                         | 181.            | 03                    | 8.70   |        | 189.73  |        |
| Oct 10, 2019                         | 181.            | (Carrier ) (Carrier ) | 8.45   |        | 189.90  |        |
| Oct 9, 2019                          | 183.            |                       | 9.19   |        | 193.00  |        |
| Oct 8, 2019                          | 181.            | 26                    | 8.45   |        | 189.90  |        |
| Oct 7, 2019                          | 181.            | CANA AN               | 8.45   |        | 189.90  |        |
| Gra                                  | nd Total 2985.7 |                       | 143.65 |        | 3129.37 |        |