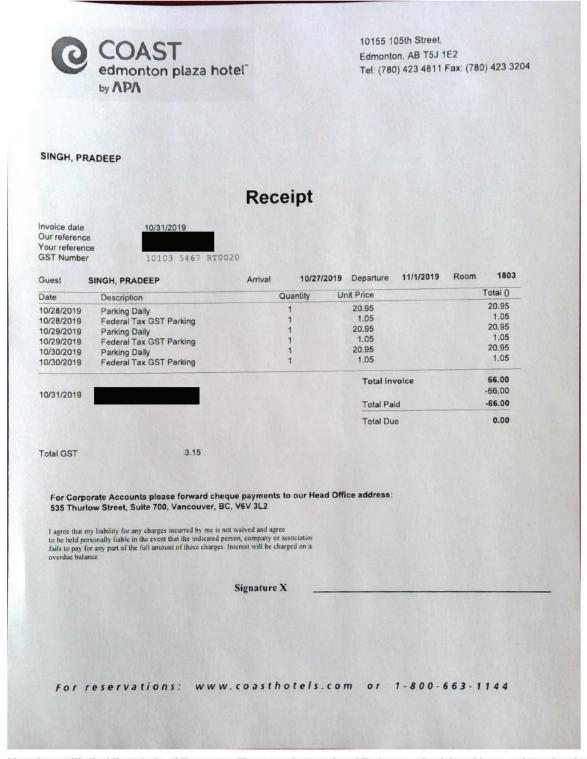

| Specific Date of Temporary Residency |                 | Subtotal              |        | G.S.T. |         | Total  |
|--------------------------------------|-----------------|-----------------------|--------|--------|---------|--------|
| Oct 31, 2019                         | 158.6           | 56                    | 7.38   |        | 166.04  |        |
| Oct 30, 2019                         | 158.6           | 56                    | 7.38   |        | 166.04  |        |
| Oct 29, 2019                         | 158.6           | 66                    | 7.38   |        | 166.04  |        |
| Oct 28, 2019                         | 171.4           | 19                    | 8.06   |        | 179.55  |        |
| Oct 27, 2019                         | 158.6           | 56                    | 7.38   |        | 166.04  |        |
| Oct 24, 2019                         |                 | 183.81                |        | 9.19   |         | 193.00 |
| Oct 23, 2019                         | 2               | 183.81                |        | 9.19   |         | 193.00 |
| Oct 22, 2019                         | 2               | 183.81                |        | 9.19   |         | 193.00 |
| Oct 21, 2019                         | 2               | 183.81                |        | 9.19   |         | 193.00 |
| Oct 20, 2019                         | 2               | 183.81                |        | 9.19   |         | 193.00 |
| Oct 16, 2019                         | 170.            | 32                    | 8.18   |        | 178.50  |        |
| Oct 15, 2019                         | 181.            | 03                    | 8.70   |        | 189.73  |        |
| Oct 14, 2019                         | 181.            | 03                    | 8.70   |        | 189.73  |        |
| Oct 10, 2019                         | 181.            | (Carrier ) (Carrier ) | 8.45   |        | 189.90  |        |
| Oct 9, 2019                          | 183.            |                       | 9.19   |        | 193.00  |        |
| Oct 8, 2019                          | 181.            | 26                    | 8.45   |        | 189.90  |        |
| Oct 7, 2019                          | 181.            | CANA AN               | 8.45   |        | 189.90  |        |
| Gra                                  | nd Total 2985.7 |                       | 143.65 |        | 3129.37 |        |