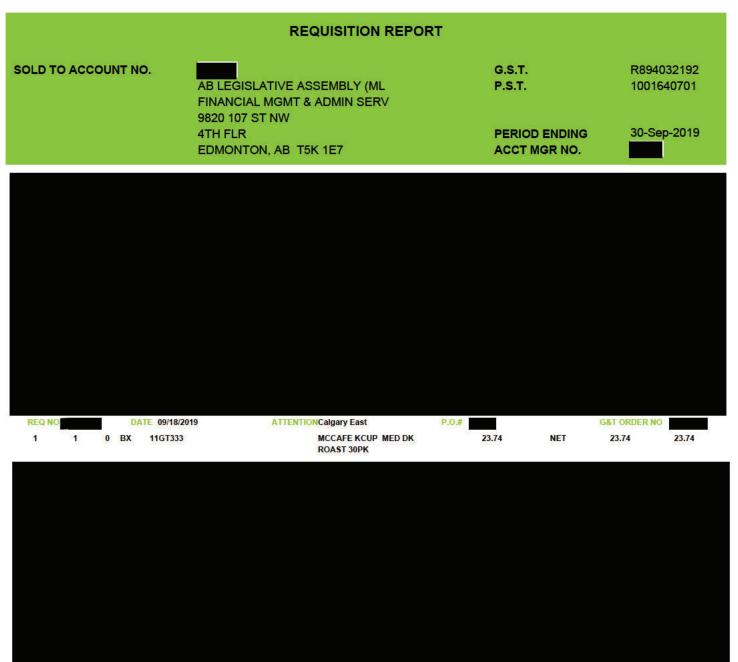

#### 

INVOICE NO.
COST CENTRE

SHIP TO ACCOUNT NO.

AB LEGISLATIVE ASSEMBLY CALGARY-EAST #202 3505-52 STREET SE CALGARY, AB T2B 3R3

| ORD | SHIP | QTY<br>B/O | U/M     | PRODUCT NO. | CUST PRODUCT NO | DESCRIPTION                      | REGULAR | DISCOUNT   | NET    | AMOUNT | TX |
|-----|------|------------|---------|-------------|-----------------|----------------------------------|---------|------------|--------|--------|----|
| 1   | 1    | 0          | вх      | 11GT333     |                 | MCCAFE KCUP MED DK<br>ROAST 30PK | 23.74   | NET        | 23.74  | 23.74  |    |
|     |      |            |         |             |                 |                                  |         | REQ        | TOTAL  | 23.74  |    |
|     |      |            |         |             |                 |                                  |         |            | TOTAL  | 0.00   |    |
|     |      |            |         |             |                 |                                  |         |            | TOTAL  | 0.00   |    |
|     |      |            |         |             |                 |                                  |         | SUB        | -TOTAL | 23.74  |    |
|     |      |            |         |             |                 |                                  |         | GST        | TOTAL  | 0.00   |    |
|     |      |            |         |             |                 |                                  |         | TOTAL THIS | ORDER  | 23.74  |    |
|     |      | COST C     | ENTRE I | DEPT.       | -               |                                  |         |            |        |        |    |
|     |      |            |         |             |                 |                                  |         |            |        |        |    |