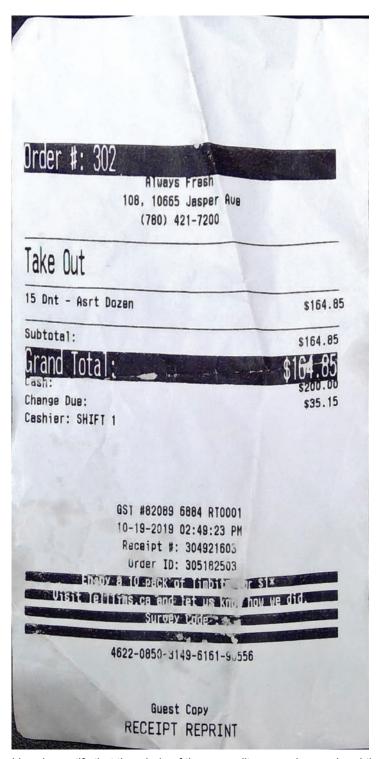

| Receipt Description | Meal Hosting                                                                                    |                    |
|---------------------|-------------------------------------------------------------------------------------------------|--------------------|
| Member Name         | Peter Singh                                                                                     |                    |
| Claimant            | Peter Singh                                                                                     |                    |
| Expense Category    | Hosting - Group (Golden Generations Seniors Club of Calgary) Hosting Purpose - Legislature Tour | Hosting = \$164.85 |