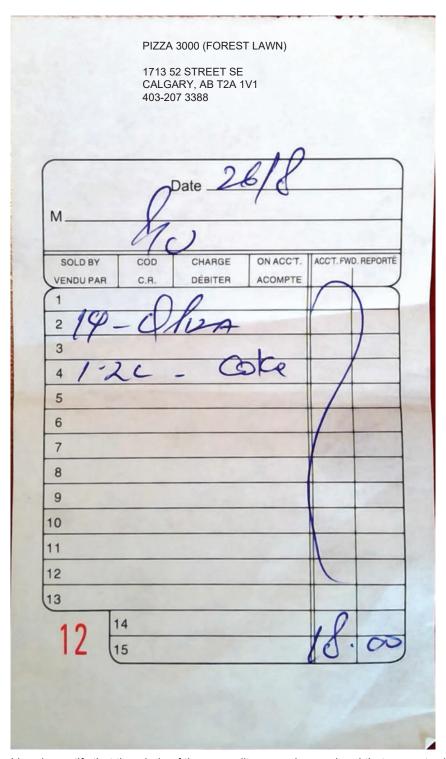

| Office Use Only | 715.59 | Subtotal    |
|-----------------|--------|-------------|
|                 | 34.40  | G.S.T       |
|                 | 749.99 | Grand Total |

| Receipt Description | Constituent Meal                                                            |                   |
|---------------------|-----------------------------------------------------------------------------|-------------------|
| Member Name         | Peter Singh                                                                 |                   |
| Claimant            | Peter Singh                                                                 |                   |
| Expense Category    | Hosting - Individual Constituent(s)<br>Hosting Purpose - For the Volunteers | Hosting = \$18.00 |