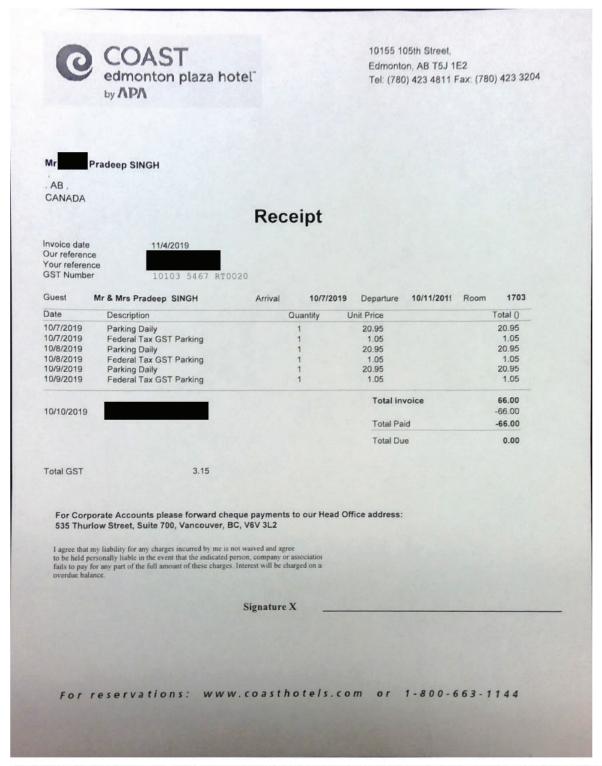

| Specific Date of Temporary Residency | Subtotal | G.S.T. | Total  |
|--------------------------------------|----------|--------|--------|
| Sep 25, 2019                         | 170.32   | 8.19   | 178.51 |
| Sep 24, 2019                         | 170.32   | 8.19   | 178.51 |
| Sep 23, 2019                         | 148.90   | 7.16   | 156.06 |
| Sep 22, 2019                         | 159.61   | 7.67   | 167.28 |
| Grand Total                          | 649.15   | 31.21  | 680.36 |