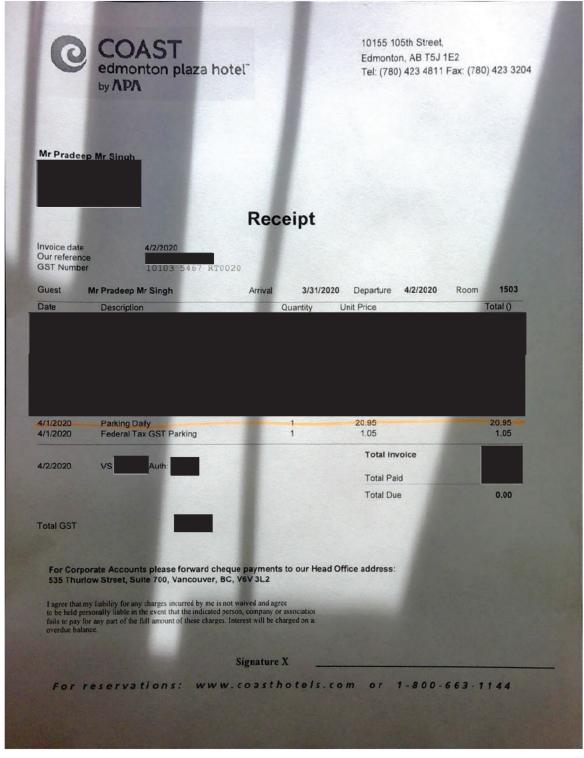

## Legislative Assembly of Alberta ME08103 - Members' Other Expenses Claim Form

| Receipt Description | Parking        |                                 |
|---------------------|----------------|---------------------------------|
| Member Name         | Peter Singh    |                                 |
| Claimant            | Peter Singh    |                                 |
| Expense Category    | Member Parking | MLA Parking Cap = \$20.95 + GST |

10155 105th Street, Edmonton, AB T5J 1E2 Tel: (780) 423 4811 Fax: (780) 423 3204

# Mr Pradeep Mr Singh