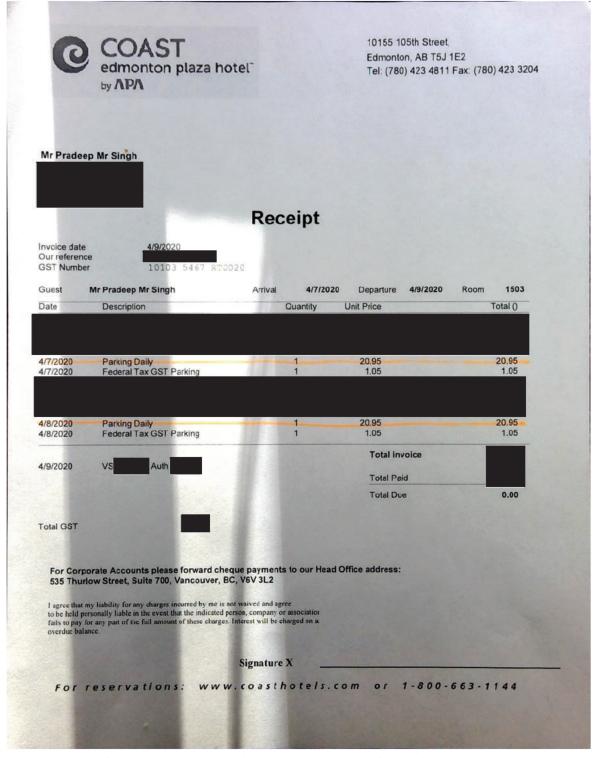

#### Legislative Assembly of Alberta ME08259 - Members' Other Expenses Claim Form

| Receipt Description | Parking        |                                 |
|---------------------|----------------|---------------------------------|
| Member Name         | Peter Singh    |                                 |
| Claimant            | Peter Singh    |                                 |
| Expense Category    | Member Parking | MLA Parking Cap = \$83.80 + GST |

10155 105th Street, Edmonton, AB T5J 1E2 Tel: (780) 423 4811 Fax: (780) 423 3204

# Mr Pradeep Mr Singh