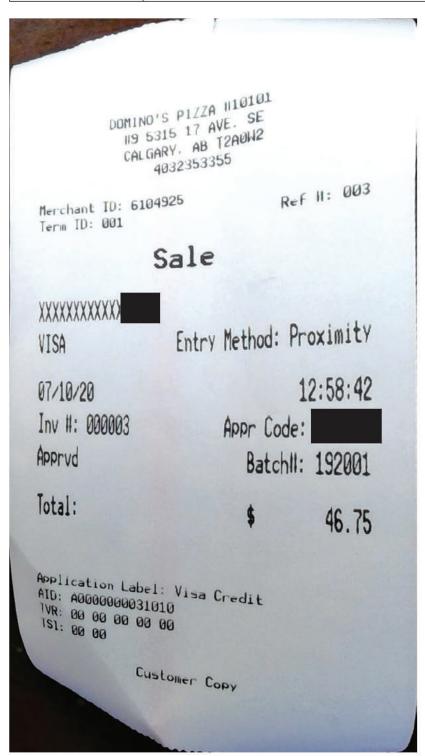

| Receipt Description | Graduation Lunch                                                                                      |                   |
|---------------------|-------------------------------------------------------------------------------------------------------|-------------------|
| Member Name         | Peter Singh                                                                                           |                   |
| Claimant            | Peter Singh                                                                                           |                   |
| Expense Category    | Hosting - Group (The Native Network Aboriginal Parent Link Centre) Hosting Purpose - Graduation Lunch | Hosting = \$46.75 |