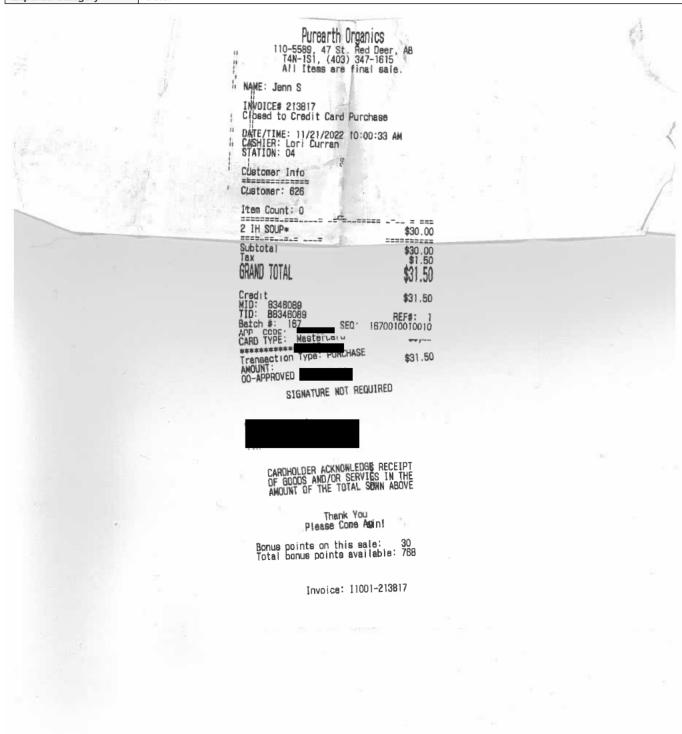

# Legislative Assembly of Alberta ME23936 - Members' Other Expenses Claim Form

Hosting - \$30.00 + GST

| Receipt Description | Office lunch  |
|---------------------|---------------|
| Member Name         | Jason Stephan |
| Claimant            | Jason Stephan |
| Expense Category    | Other         |