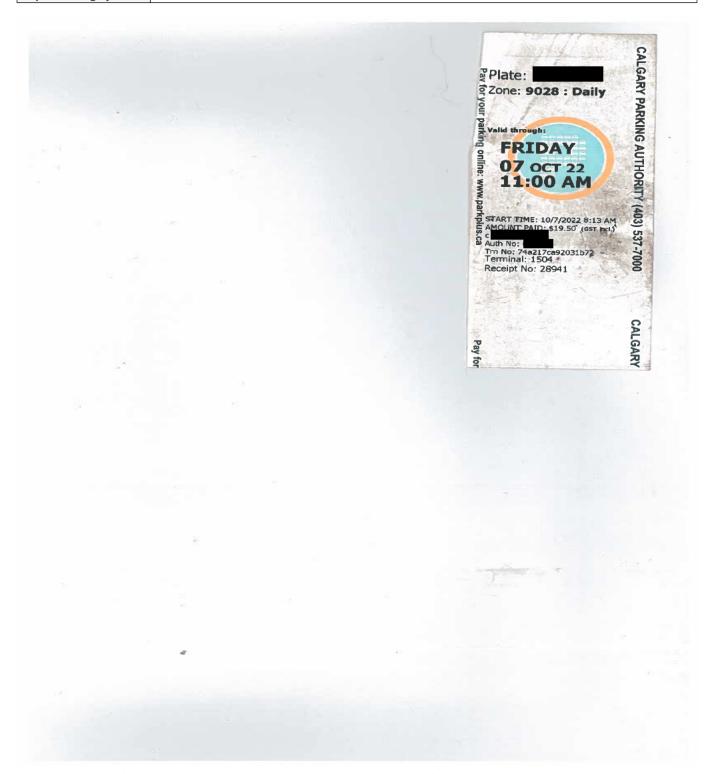

## Legislative Assembly of Alberta ME23939 - Members' Other Expenses Claim Form

MLA Parking Cap - \$18.57 + GST

| Receipt Description | Leadership vote |
|---------------------|-----------------|
| Member Name         | Jason Stephan   |
| Claimant            | Jason Stephan   |
| Expense Category    | Other           |