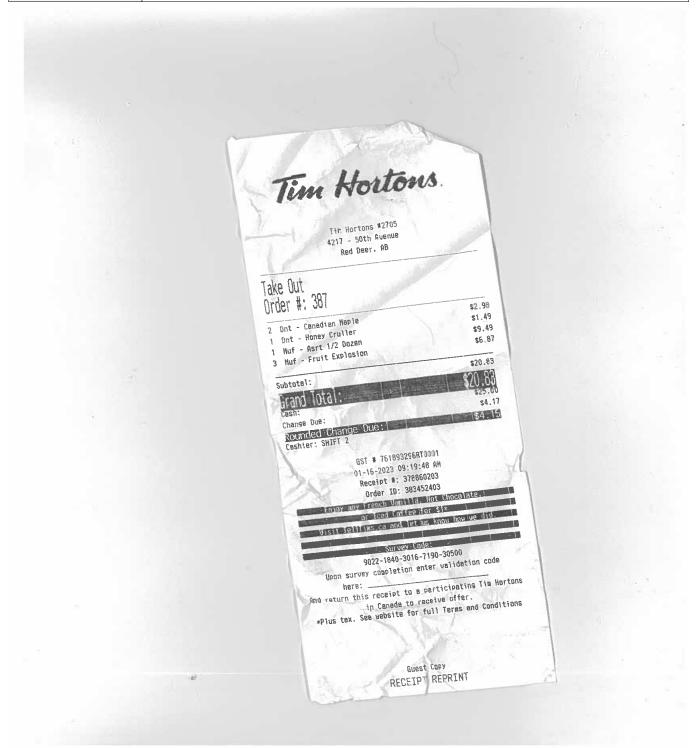

# Legislative Assembly of Alberta ME24048 - Members' Other Expenses Claim Form

Hosting - \$20.83

| Receipt Description | Donuts for Constituent Meeting                                             |
|---------------------|----------------------------------------------------------------------------|
| Member Name         | Jason Stephan                                                              |
| Claimant            | Jason Stephan                                                              |
| Expense Category    | Hosting - Individual Constituent(s) Hosting Purpose - Constituents Meeting |