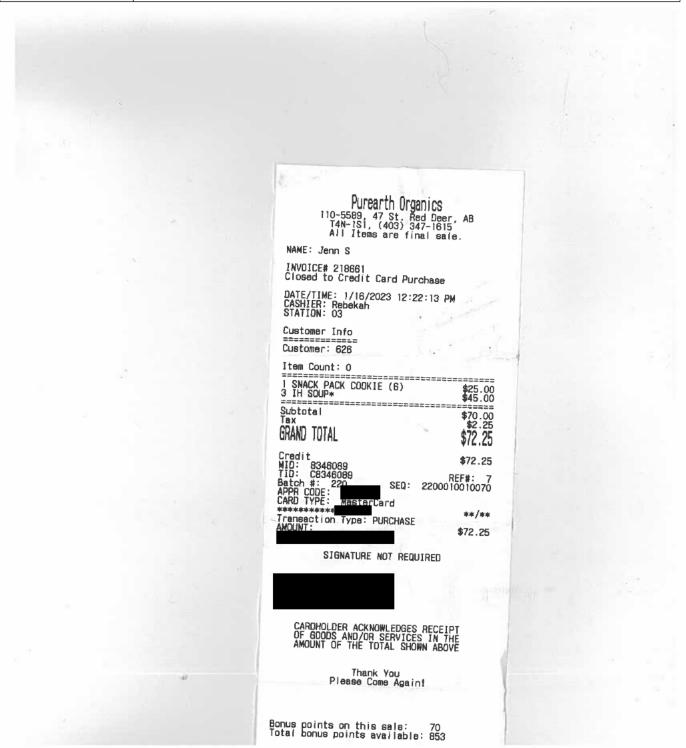

# Legislative Assembly of Alberta ME24047 - Members' Other Expenses Claim Form

Hosting - \$70.00 + GST

| Receipt Description | Lunch Meeting regarding Shelter                                     |
|---------------------|---------------------------------------------------------------------|
| Member Name         | Jason Stephan                                                       |
| Claimant            | Jason Stephan                                                       |
| Expense Category    | Hosting - Group (Officials) Hosting Purpose - Meeting about Shelter |

I hereby certify that the whole of the expenditure was incurred and that amounts claimed have not previously been paid to me or on my behalf.

ME24047 Page 2 of 2