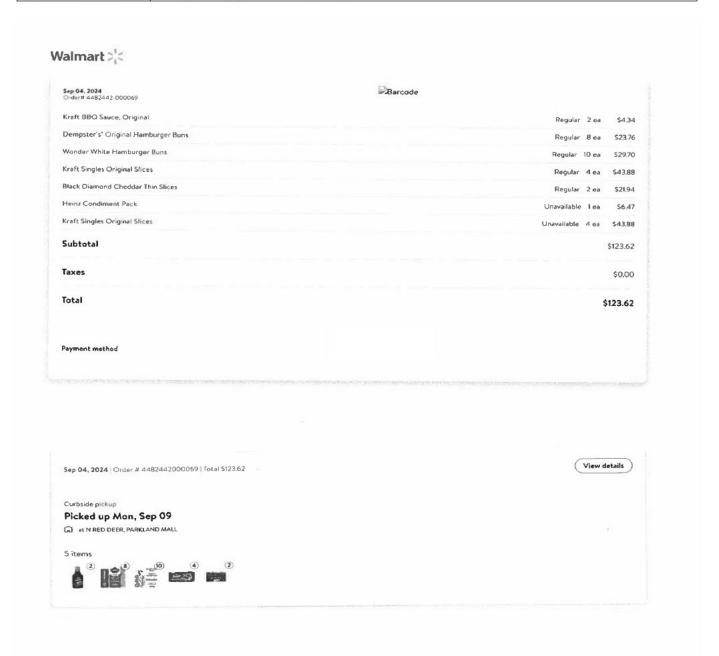

B = Breakfast | L = Lunch | D = Dinner

| ID    | Date         | Reason for Travel      | Meal Purchase Location(s) | В | L | D | Subtotal | G.S.T. | Total |
|-------|--------------|------------------------|---------------------------|---|---|---|----------|--------|-------|
| 10810 | Sep 4, 2024  | Travel to/from Capital | Edmonton                  | X | X |   | 28.57    | 1.43   | 30.00 |
| 10811 | Sep 18, 2024 | Travel to/from Capital | Edmonton                  | X | X |   | 28.57    | 1.43   | 30.00 |
|       |              |                        |                           |   |   |   | 57.14    | 2.86   | 60.00 |