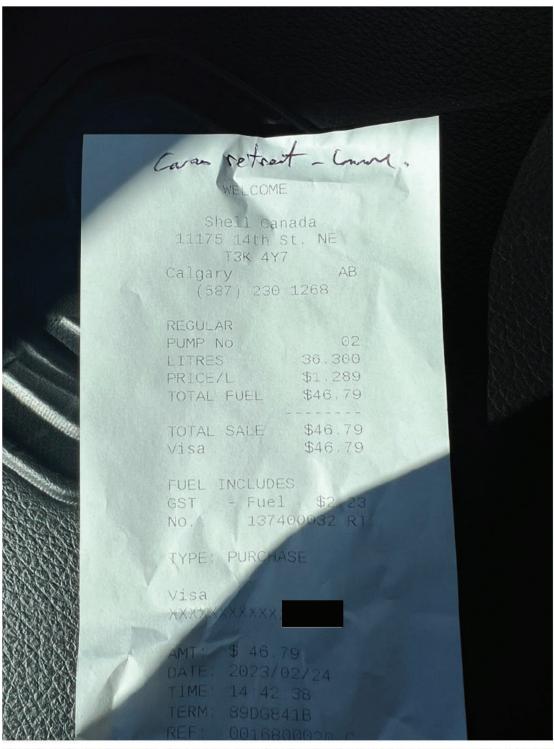

#### Fuel/Maintenance=\$44.56+GST

| Receipt Description | Fuel - Shell Calgary                        |
|---------------------|---------------------------------------------|
| Member Name         | Travis Toews                                |
| Claimant            | Travis Toews                                |
| Expense Category    | Fuel and Minor Maintenance<br>Member Travel |