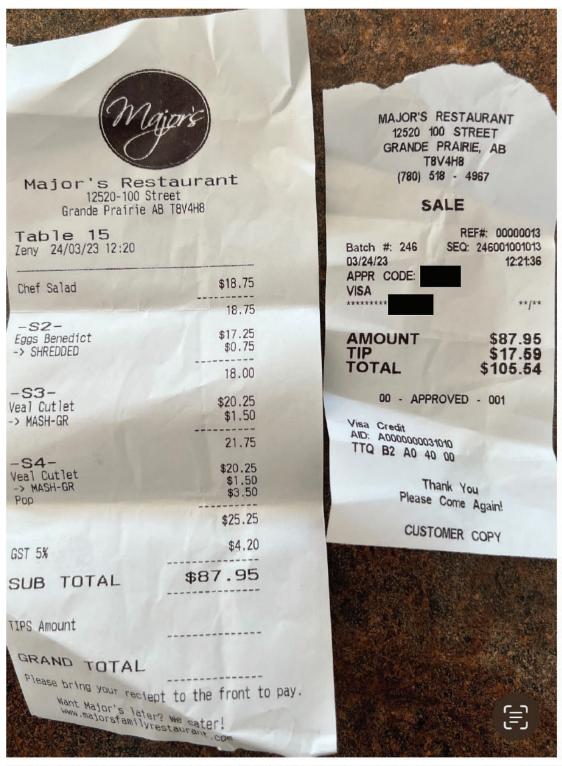

# Legislative Assembly of Alberta ME25147 - Members' Other Expenses Claim Form

Hosting = \$101.34+GST

| Receipt Description | Major's Restaurant |
|---------------------|--------------------|
| Member Name         | Travis Toews       |
| Claimant            | Travis Toews       |
| Expense Category    | Other              |