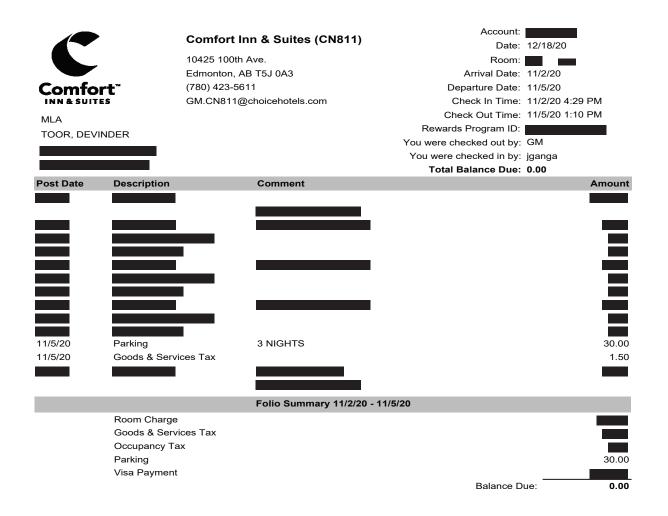

| Specific Date of Temporary Residency | Subtotal | G.S.T. | Total   |
|--------------------------------------|----------|--------|---------|
| Dec 8, 2020                          | 95.68    | 4.60   | 100.28  |
| Dec 7, 2020                          | 95.68    | 4.60   | 100.28  |
| Dec 2, 2020                          | 95.68    | 4.60   | 100.28  |
| Dec 1, 2020                          | 95.68    | 4.60   | 100.28  |
| Nov 30, 2020                         | 95.68    | 4.60   | 100.28  |
| Nov 25, 2020                         | 78.00    | 3.75   | 81.75   |
| Nov 24, 2020                         | 78.00    | 3.75   | 81.75   |
| Nov 23, 2020                         | 78.00    | 3.75   | 81.75   |
| Nov 18, 2020                         | 78.00    | 3.75   | 81.75   |
| Nov 17, 2020                         | 78.00    | 3.75   | 81.75   |
| Nov 16, 2020                         | 78.00    | 3.75   | 81.75   |
| Nov 4, 2020                          | 78.00    | 3.75   | 81.75   |
| Nov 3, 2020                          | 78.00    | 3.75   | 81.75   |
| Nov 2, 2020                          | 78.00    | 3.75   | 81.75   |
| Oct 29, 2020                         | 78.00    | 3.75   | 81.75   |
| Oct 28, 2020                         | 78.00    | 3.75   | 81.75   |
| Oct 27, 2020                         | 78.00    | 3.75   | 81.75   |
| Oct 26, 2020                         | 78.00    | 3.75   | 81.75   |
| Oct 21, 2020                         | 78.00    | 3.75   | 81.75   |
| Oct 20, 2020                         | 78.00    | 3.75   | 81.75   |
| Grand Total                          | 1648.40  | 79.25  | 1727.65 |