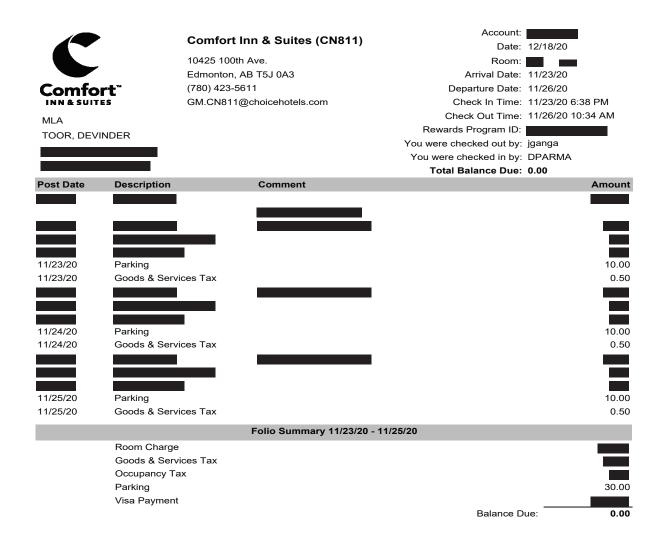

| ID    | Date         | Reason for Travel     | Meal Purchase Location(s) | В | L | D | Subtotal | G.S.T. | Total  |
|-------|--------------|-----------------------|---------------------------|---|---|---|----------|--------|--------|
| 17675 | Nov 2, 2020  | 60 km from Perm. Res. | Edmonton, SESSION         |   | X | X | 30.81    | 1.54   | 32.35  |
| 17676 | Nov 3, 2020  | 60 km from Perm. Res. | Edmonton, SESSION         | X | Х | Х | 39.57    | 1.98   | 41.55  |
| 17677 | Nov 4, 2020  | 60 km from Perm. Res. | Edmonton, SESSION         | X | Х | X | 39.57    | 1.98   | 41.55  |
| 17678 | Nov 5, 2020  | 60 km from Perm. Res. | Edmonton, SESSION         | X | Х |   | 19.81    | 0.99   | 20.80  |
| 17679 | Nov 16, 2020 | 60 km from Perm. Res. | Edmonton, SESSION         |   | Х | Х | 30.81    | 1.54   | 32.35  |
| 17680 | Nov 17, 2020 | 60 km from Perm. Res. | Edmonton, SESSION         | Х | Х | Х | 39.57    | 1.98   | 41.55  |
| 17681 | Nov 18, 2020 | 60 km from Perm. Res. | Edmonton, SESSION         | Х | Х | Х | 39.57    | 1.98   | 41.55  |
| 17682 | Nov 19, 2020 | 60 km from Perm. Res. | Edmonton, SESSION         | Х | Х |   | 19.81    | 0.99   | 20.80  |
| 17683 | Nov 23, 2020 | 60 km from Perm. Res. | SESSION                   |   | Х | X | 30.81    | 1.54   | 32.35  |
| 17684 | Nov 24, 2020 | 60 km from Perm. Res. | Edmonton, SESSION         | Х | Х | X | 39.57    | 1.98   | 41.55  |
| 17685 | Nov 25, 2020 | 60 km from Perm. Res. | Edmonton, SESSION         | Х | Х | X | 39.57    | 1.98   | 41.55  |
| 17686 | Nov 26, 2020 | 60 km from Perm. Res. | Edmonton, SESSION         | Х | X |   | 19.81    | 0.99   | 20.80  |
| 17687 | Nov 30, 2020 | 60 km from Perm. Res. | Edmonton, SESSION         |   | X | X | 30.81    | 1.54   | 32.35  |
|       |              |                       |                           |   |   |   | 420.09   | 21.01  | 441.10 |

| Specific Date of Temporary Residency | Subtotal | G.S.T. | Total   |
|--------------------------------------|----------|--------|---------|
| Dec 8, 2020                          | 95.68    | 4.60   | 100.28  |
| Dec 7, 2020                          | 95.68    | 4.60   | 100.28  |
| Dec 2, 2020                          | 95.68    | 4.60   | 100.28  |
| Dec 1, 2020                          | 95.68    | 4.60   | 100.28  |
| Nov 30, 2020                         | 95.68    | 4.60   | 100.28  |
| Nov 25, 2020                         | 78.00    | 3.75   | 81.75   |
| Nov 24, 2020                         | 78.00    | 3.75   | 81.75   |
| Nov 23, 2020                         | 78.00    | 3.75   | 81.75   |
| Nov 18, 2020                         | 78.00    | 3.75   | 81.75   |
| Nov 17, 2020                         | 78.00    | 3.75   | 81.75   |
| Nov 16, 2020                         | 78.00    | 3.75   | 81.75   |
| Nov 4, 2020                          | 78.00    | 3.75   | 81.75   |
| Nov 3, 2020                          | 78.00    | 3.75   | 81.75   |
| Nov 2, 2020                          | 78.00    | 3.75   | 81.75   |
| Oct 29, 2020                         | 78.00    | 3.75   | 81.75   |
| Oct 28, 2020                         | 78.00    | 3.75   | 81.75   |
| Oct 27, 2020                         | 78.00    | 3.75   | 81.75   |
| Oct 26, 2020                         | 78.00    | 3.75   | 81.75   |
| Oct 21, 2020                         | 78.00    | 3.75   | 81.75   |
| Oct 20, 2020                         | 78.00    | 3.75   | 81.75   |
| Grand Total                          | 1648.40  | 79.25  | 1727.65 |