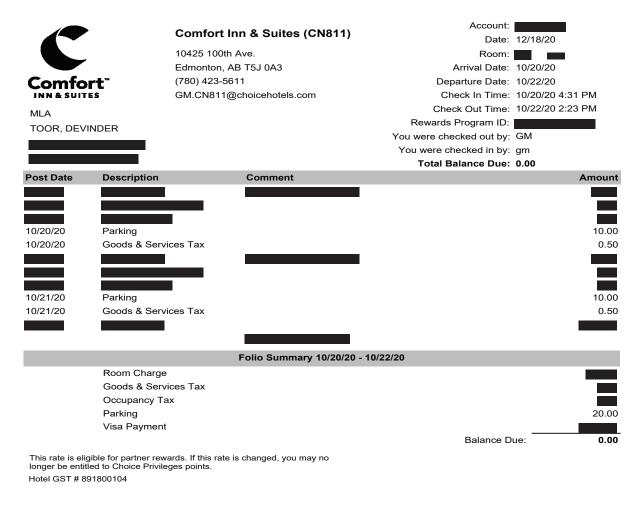

|           | •                          | Comfort Inn & Suites (CN811) | Account:                 | 12/18/20          |
|-----------|----------------------------|------------------------------|--------------------------|-------------------|
| Comfo     |                            | 10425 100th Ave.             | Room:                    |                   |
|           | -                          | Edmonton, AB T5J 0A3         | Arrival Date:            |                   |
| Comfo     |                            | (780) 423-5611               | Departure Date:          |                   |
|           | D <b>F L</b><br>Tes        | GM.CN811@choicehotels.com    |                          | 11/16/20 3:01 PM  |
|           |                            |                              |                          | 11/19/20 12:31 PM |
| MLA       |                            |                              | Rewards Program ID:      |                   |
| TOOR, DEV | /INDER                     |                              | You were checked out by: |                   |
|           |                            |                              | You were checked in by:  |                   |
|           |                            |                              | Total Balance Due:       |                   |
| Post Date | Description                | Comment                      |                          | Amount            |
|           |                            |                              |                          |                   |
|           |                            |                              |                          |                   |
|           |                            |                              |                          |                   |
| 11/16/20  | Parking                    |                              |                          | 10.00             |
| 11/16/20  | Goods & Serv               | vices Tax                    |                          | 0.50              |
|           |                            |                              |                          |                   |
|           |                            |                              |                          |                   |
|           |                            |                              |                          |                   |
| 11/17/20  | Parking                    |                              |                          | 10.00             |
| 11/17/20  | Goods & Serv               | vices Tax                    |                          | 0.50              |
|           |                            |                              |                          |                   |
|           |                            |                              |                          |                   |
| 11/18/20  | Parking                    | -                            |                          | 10.00             |
| 11/18/20  | Goods & Serv               |                              |                          | 0.50              |
| 11/18/20  | Goods & Serv               |                              |                          | 0.50              |
|           |                            |                              |                          |                   |
|           |                            | 5-11- 0                      | 11/10/00                 |                   |
|           |                            | Folio Summary 11/16/20       | - 11/19/20               |                   |
|           | Room Charge<br>Goods & Sen |                              |                          |                   |
|           |                            |                              |                          |                   |
|           | Occupancy T                | ax                           |                          | 30.00             |
|           | Parking<br>Visa Paymen     | t                            |                          | 30.00             |
|           | visa rayilleli             | L .                          | Balance D                | Oue: 0.00         |