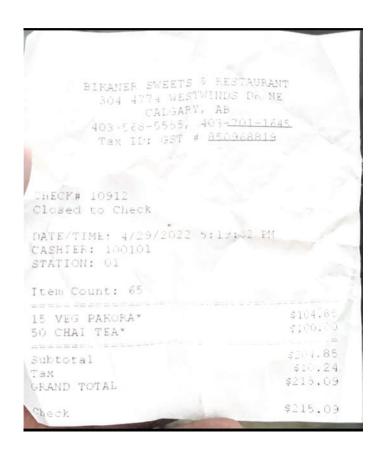

## **Legislative Assembly of Alberta ME18448 - Members' Other Expenses Claim Form**

| Receipt Description | Town Hall Hosting                                                                                          |                          |
|---------------------|------------------------------------------------------------------------------------------------------------|--------------------------|
| Member Name         | Devinder Toor                                                                                              |                          |
| Claimant            | Devinder Toor                                                                                              |                          |
| Expense Category    | Hosting - Group (Calgary Falconridge Constituents Town Hall) Hosting Purpose - Town Hall with constituents | Hosting = \$204.85 + GST |