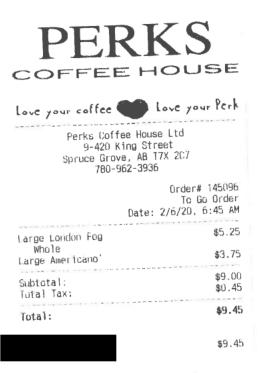

### Legislative Assembly of Alberta ME06632 - Members' Other Expenses Claim Form

Hosting \$9.00 + GST

| Receipt Description | Coffee meeting                                                          |
|---------------------|-------------------------------------------------------------------------|
| Member Name         | Searle Turton                                                           |
| Claimant            | Searle Turton                                                           |
| Expense Category    | Hosting - Individual Stakeholder(s)<br>Hosting Purpose - coffee meeting |

Love your Coffee Love your Perks Thank you for choosing Perks!!