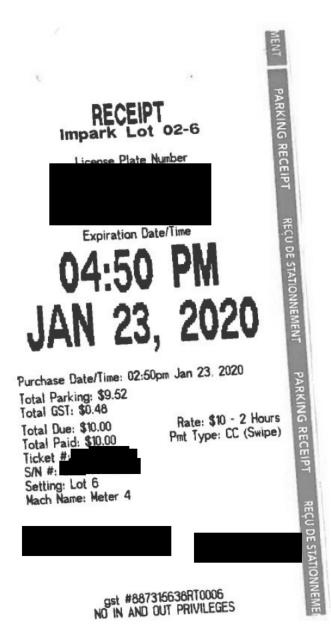

# MLA Parking Cap \$7.50

| Receipt Description | Parking        |
|---------------------|----------------|
| Member Name         | Searle Turton  |
| Claimant            | Searle Turton  |
| Expense Category    | Member Parking |