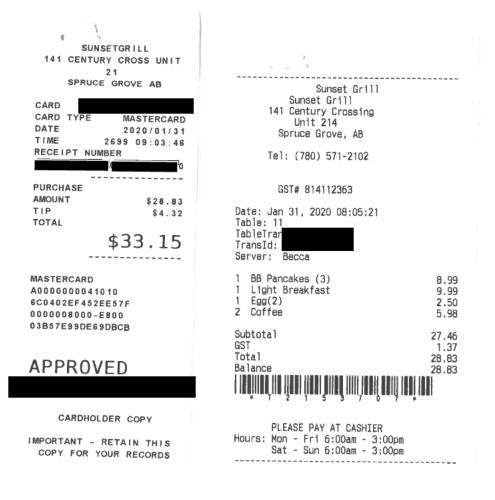

### Legislative Assembly of Alberta ME06311 - Members' Other Expenses Claim Form

Hosting \$37.65 + GST

| Receipt Description | Breakfast                                                                  |
|---------------------|----------------------------------------------------------------------------|
| Member Name         | Searle Turton                                                              |
| Claimant            | Searle Turton                                                              |
| Expense Category    | Hosting - Individual Stakeholder(s)<br>Hosting Purpose - breakfast meeting |

| TUTTI FRUTTI BREAKFAST &<br>LUNCH<br>205 JENNIFER HEIL WAY<br>UNI<br>SPRUCE GROVE AB |   |
|--------------------------------------------------------------------------------------|---|
| CARD                                                                                 | Г |
| CARD TYPE MASTERCARD                                                                 |   |
| DATE 2020/01/22                                                                      |   |
| TIME 9033 09:17:18                                                                   |   |
| RECEIPT NUMBER                                                                       |   |
|                                                                                      |   |
| PURCHASE                                                                             |   |
| AMOUNT                                                                               |   |
| TIP \$34.28                                                                          |   |
| TOTAL \$5.00                                                                         |   |
|                                                                                      |   |
| \$39.28                                                                              |   |
|                                                                                      |   |
| MACTERAL                                                                             |   |
| MASTERCARD                                                                           |   |
| A000000041010                                                                        |   |
| 8B392E1302636B3F                                                                     |   |
| 0000008000-E800<br>FAF3206C6B6FD83A                                                  |   |
| 1 0200C0B6FD83A                                                                      |   |
|                                                                                      |   |
| APPROVED                                                                             |   |
| 01-027                                                                               |   |
| 0.027                                                                                |   |
|                                                                                      |   |
| CARDHOLDER COPY                                                                      |   |
|                                                                                      |   |
| - RETAIN THIS                                                                        |   |
| TIR RECORDS                                                                          |   |

#### TUTTI SPRUCE GROVE

#210, 205 JENNIFER HEIL WAY SPRUCE GROVE, AB J7X0T3

#### WED JANUARY 22,2020 CHECK #302904-1 TABLE #13

| 1 SAUSAGES     | \$2.95       |
|----------------|--------------|
| 2 Coffee       | \$5.90       |
| 2 Fresh Orange | Juice \$9.90 |
| 2 OATMEAL      | \$13.90      |
| SUB-TOTAL      | : \$32.65    |
| GST            | \$1.63       |
| TOTAL          | \$34.28      |
|                |              |

GST # 806646790 RT0001 CALL US FOR YOUR NEXT EVENT 587-286-2500

Time: 09:14 2 CUSTOMERS

THANK YOU HAVE A TUTTI FRUTTI DAY

YOU HAVE BEEN SERVED BY : GOPAN

| Receipt Description | coffee meeting                                                   |
|---------------------|------------------------------------------------------------------|
| Member Name         | Searle Turton                                                    |
| Claimant            | Searle Turton                                                    |
| Expense Category    | Hosting - Individual Constituent(s)<br>Hosting Purpose - meeting |