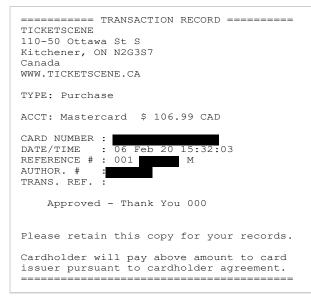

### Legislative Assembly of Alberta ME06630 - Members' Other Expenses Claim Form

Events Tickets Disclosable \$101.90 + GST

| Receipt Description | For the Soldier Breakfast event ticket |  |  |
|---------------------|----------------------------------------|--|--|
| Member Name         | Searle Turton                          |  |  |
| Claimant            | Searle Turton                          |  |  |
| Expense Category    | Other                                  |  |  |

#### Spruce Grove-Stony Plain

| From:    | E-xact Transactions Customer Support |
|----------|--------------------------------------|
| Sent:    | Thursday, February 6, 2020 1:32 PM   |
| То:      | Spruce Grove-Stony Plain             |
| Subject: | Transaction Receipt                  |

This is the receipt for your purchase at Secure Checkout.

#### **Order Information**

Total Amount: CAD 106.99

#### This order is now complete. Transaction approved!

Here is your receipt:

I hereby certify that the whole of the expenditure was incurred and that amounts claimed have not previously been paid to me or on my behalf.