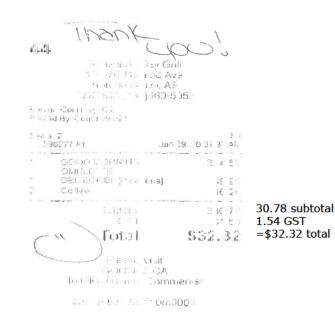

#### Legislative Assembly of Alberta ME06390 - Members' Other Expenses Claim Form

Hosting \$31.78 + GST

| Receipt Description | Breakfast meeting                                                          |
|---------------------|----------------------------------------------------------------------------|
| Member Name         | Searle Turton                                                              |
| Claimant            | Searle Turton                                                              |
| Expense Category    | Hosting - Individual Stakeholder(s)<br>Hosting Purpose - breakfast meeting |