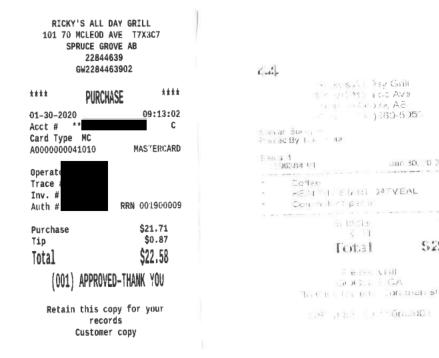

## Legislative Assembly of Alberta ME06948 - Members' Other Expenses Claim Form

Hosting \$30.71 + GST

| Receipt Description | Breakfast meeting                                                          |
|---------------------|----------------------------------------------------------------------------|
| Member Name         | Searle Turton                                                              |
| Claimant            | Searle Turton                                                              |
| Expense Category    | Hosting - Individual Stakeholder(s)<br>Hosting Purpose - breakfast meeting |

) 260-5.05

 $\zeta = 1$ 

e est visit

Total

dan 30, 10 07 38 44.

13 11

2.2

3 X E

10 0

\$21.71

20.68 subtotal

=\$21.71 total

1.03 GST