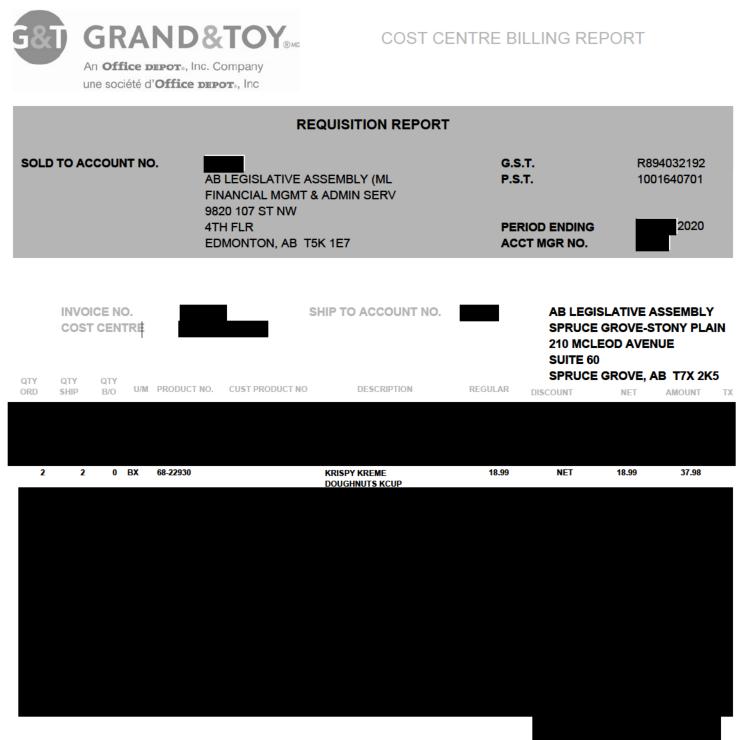

#### SUBMIT TO FINANCIAL MANAGEMENT THROUGH ONTAP AS A VENDOR PAYMENT.

Hosting \$37.98

Hosting \$55.74 + GST

| Receipt Description |                                                                                                                                              |  |
|---------------------|----------------------------------------------------------------------------------------------------------------------------------------------|--|
| Member Name         | Searle Turton                                                                                                                                |  |
| Claimant            | Searle Turton                                                                                                                                |  |
| Expense Category    | Hosting - Individual Constituent(s)<br>Hosting - Individual Stakeholder(s)<br>Hosting Purpose - Open House for constituents and stakeholders |  |
|                     | Complete our short customer survey at                                                                                                        |  |