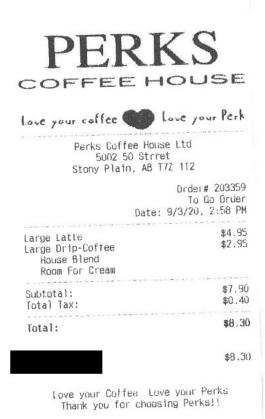

## Legislative Assembly of Alberta ME09729 - Members' Other Expenses Claim Form

#### HOSTING \$7.90 + GST

| Receipt Description | coffee                                                               |
|---------------------|----------------------------------------------------------------------|
| Member Name         | Searle Turton                                                        |
| Claimant            | Searle Turton                                                        |
| Expense Category    | Hosting - Individual Stakeholder(s) Hosting Purpose - coffee meeting |

I hereby certify that the whole of the expenditure was incurred and that amounts claimed have not previously been paid to me or on my behalf.

ME09729 Page 2 of 3