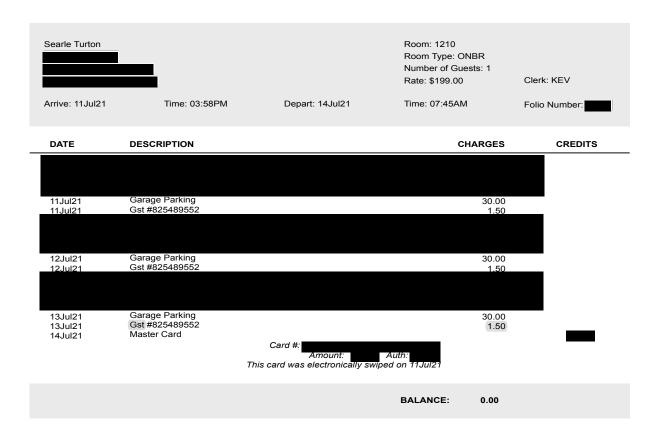

Residence INI.

\$639.51 + GST

Residence Inn® Calgary Downtown/Beltline District 610 10th Ave SW, Calgary T2R 1M3 P 587.885.2288 Marriott.com/YYCBL

Searle Turton

Room: 1210
Room Type: ONBR
Number of Guests: 1
Rate: \$199.00 Clerk: KEV

Arrive: 11Jul21 Time: 03:58PM Depart: 14Jul21 Time: 07:45AM Folio Number:

| DATE    | DESCRIPTION               |                                                                        | CHARGES | CREDITS |
|---------|---------------------------|------------------------------------------------------------------------|---------|---------|
| 11Jul21 | Room Charge               |                                                                        | 199.00  |         |
| 11Jul21 | Gst #825489552            |                                                                        | 10.25   |         |
| 11Jul21 | Destination Marketing Fee |                                                                        | 5.97    |         |
| 11Jul21 | Tourism Levy              |                                                                        | 8.20    |         |
|         |                           |                                                                        |         |         |
| 12Jul21 | Room Charge               |                                                                        | 199.00  |         |
| 12Jul21 | Gst #825489552            |                                                                        | 10.25   |         |
| 12Jul21 | Destination Marketing Fee |                                                                        | 5.97    |         |
| 12Jul21 | Tourism Levy              |                                                                        | 8.20    |         |
|         |                           |                                                                        |         |         |
| 13Jul21 | Room Charge               |                                                                        | 199.00  |         |
| 13Jul21 | Gst #825489552            |                                                                        | 10.25   |         |
| 13Jul21 | Destination Marketing Fee |                                                                        | 5.97    |         |
| 13Jul21 | Tourism Levy              |                                                                        | 8.20    |         |
|         |                           |                                                                        |         |         |
| 14Jul21 | Master Card               |                                                                        |         |         |
|         |                           | Card #:  Amount: Auth:  This card was electronically swiped on 11Jul21 |         |         |

BALANCE: 0.00

As a Marriott Bonvoy Member, you could have earned points towards your free dream vacation today. Start earning points and Elite status, plus enjoy exclusive member offers. Enroll today at the front desk.