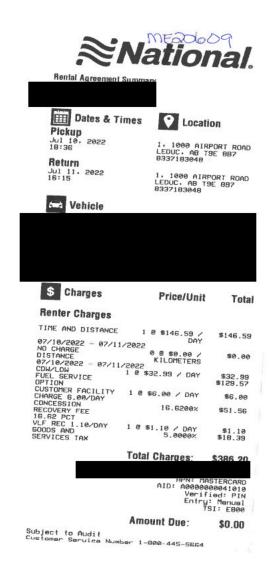

Taxi, Bus Travel = \$20.00 + GST

I hereby certify that the whole of the expenditure was incurred and that amounts claimed have not previously been paid to me or on my behalf.

ME20609 Page 3 of 4

| Receipt Description | Rental Car           |
|---------------------|----------------------|
| Member Name         | Searle Turton        |
| Claimant            | Searle Turton        |
| Expense Category    | Vehicle Lease/Rental |

Car Rental = \$367.81 + GST

I hereby certify that the whole of the expenditure was incurred and that amounts claimed have not previously been paid to me or on my behalf.

ME20609 Page 4 of 4