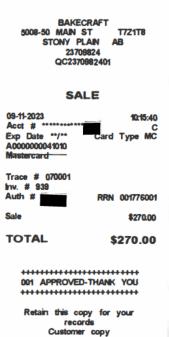

Hosting: \$270.00

| Member Name      | Searle Turton   |
|------------------|-----------------|
| Claimant         | Searle Turton   |
| Expense Category | Office supplies |

| YOUR R<br>THANK<br>CALL   | AGAIN                  |
|---------------------------|------------------------|
| 09-11-2023                | 10:12<br>000003        |
| REG<br>300<br>DEPT01      | x \$300.00<br>\$300.00 |
| ST<br>10%<br>%-<br>CHARGE | \$270.00               |