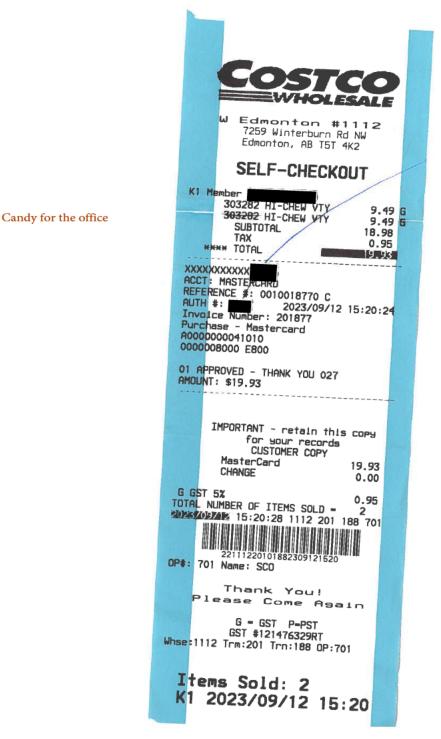

100 Cupcakes for 100th Birthday of local senior

| Member Name      | Searle Turton   |
|------------------|-----------------|
| Claimant         | Searle Turton   |
| Expense Category | Office supplies |

| COSSTCCCCCCCCCCCCCCCCCCCCCCCCCCCCCCCCCC                                                                                                                                   |
|---------------------------------------------------------------------------------------------------------------------------------------------------------------------------|
| SUBTOTAL 38.22<br>TAX 1.75<br>**** TOTAL 39.97                                                                                                                            |
| ACCT: MASTERCARD<br>REFERENCE #: 0010013240 C<br>AUTH #: 2023/10/11 16:00:11<br>Invoice Number: 010324<br>Purchase - Mastercard<br>A0000000041010<br>000008000 E800       |
| 01 APPROVED - THANK YOU 027<br>AMOUNT: \$39.97<br>                                                                                                                        |
| IMPORTANT - retain this copy<br>for your records<br>CUSTOMER COPY<br>MasterCard 39.97<br>CHANGE 0.00                                                                      |
| G GST 5% 1.75<br>TOTAL NUMBER OF ITEMS SOLD = 2<br>TOTAL DISCOUNT(S) \$ 2.10<br>2022/202401 15:00:13 1112 10 306 60<br>22111201003062310111600<br>DP#: 60 Name: ANNABELLE |
| Thank Youi<br>Please Come Asain<br>G = GST P=PST<br>GST #121476329RT<br>Whse:1112 Trm:10 Trn:306 0P:60                                                                    |
| Total BOB Item Count - 2<br>Items Sold: 2<br>RJ 2023/10/11 16:00                                                                                                          |