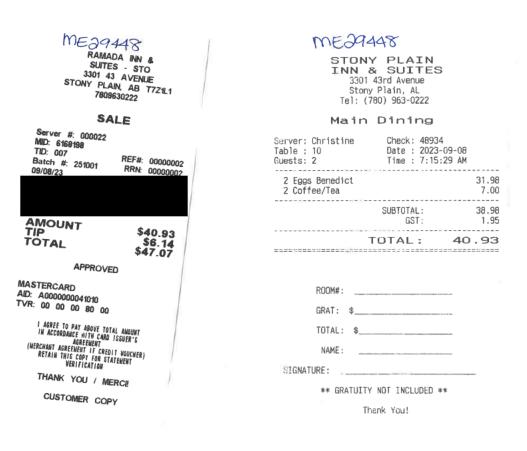

| Receipt Description | Breakfast with a constituent |
|---------------------|------------------------------|
| Member Name         | Searle Turton                |
| Claimant            | Searle Turton                |
| Expense Category    | Other                        |