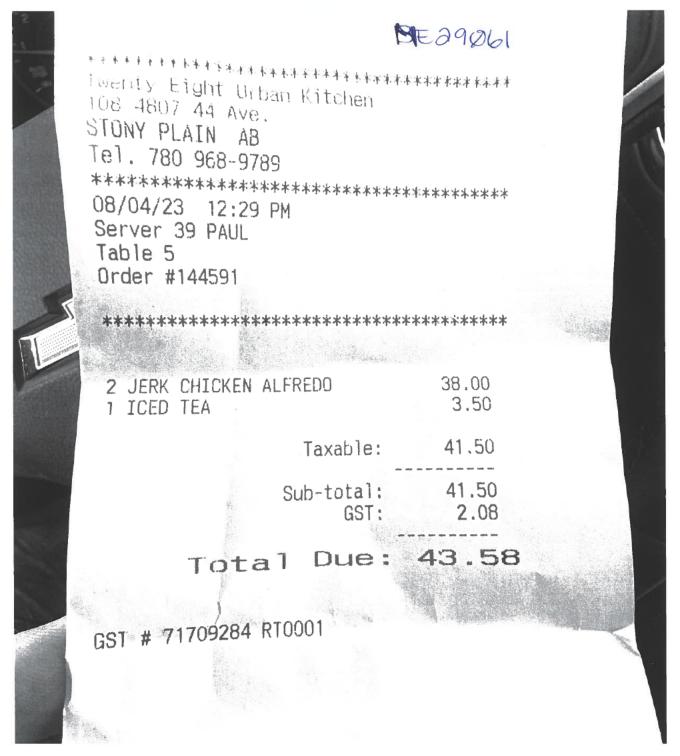

#### Legislative Assembly of Alberta ME29061 - Members' Other Expenses Claim Form

| Receipt Description | Breakfast with a constituent |
|---------------------|------------------------------|
| Member Name         | Searle Turton                |
| Claimant            | Searle Turton                |
| Expense Category    | Other                        |

#### ME29061

==TRANSACTION RECORD== =RELEVE DE TRANSACTION=

POSQA024825 RETLR33719602 CORA WEST POINT 9977 178 ST NW SUITE 6 EDMONTON , AB

CARD/CARTE: MASTERCARD

NO. AID: A000000041010 APPL: MASTERCARD CONTACTLESS / SANS CONTACT CLERK/EMPL: 000 INVOICE#:11 SEQ.: 010 BATCH/LOT: 724 REFERENCE NB.: 076708 2023/08/15 08:52:48 QN1

PURCHASE/ACHAT TIP/POURBOIRE TOTAL AUTHOR./AUTOR.:

00 APPROVED - THANK YOU

\$52.87

\$5.00

\$57.87

Keep this copy for your records.

| MEZQUOGI                                                                                  |                                |
|-------------------------------------------------------------------------------------------|--------------------------------|
| COra<br>9977, 178 Street NW<br>Edmonton, Albe<br>T5T 6J6<br>780-487-889                   | erta                           |
| Serv: KATRINA                                                                             |                                |
| Bill: 11<br>Table: 41 Order: 7 Seat:<br>#Guests: 2<br>2023-08-15 08:29:27                 | 1,2                            |
| 1 BEN SMOKED SALMON (1)<br>1 REGULAR ORANGE JUICE<br>2 REGULAR COFFEE<br>1 SAMIRA WAKE-UP | 19.75<br>4.55<br>7.10<br>18.95 |
| Sub Total:<br>GST                                                                         | 50.35<br>2.52                  |
| Total:                                                                                    | 52.87                          |
| GST 825859564                                                                             |                                |