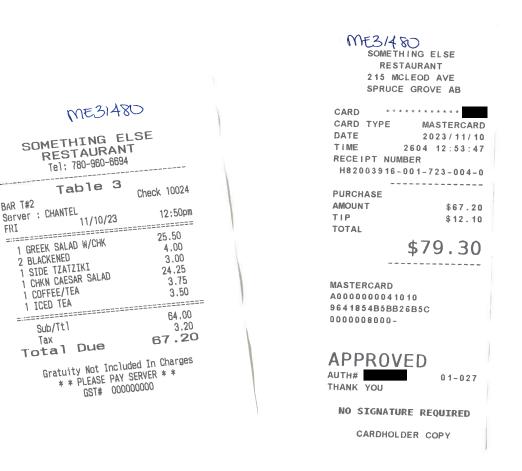

I hereby certify that the whole of the expenditure was incurred and that amounts claimed have not previously been paid to me or on my behalf.

-----

BAR T#2

FRI

| Receipt Description | Lunch with a constituent |                         |
|---------------------|--------------------------|-------------------------|
| Member Name         | Searle Turton            |                         |
| Claimant            | Searle Turton            |                         |
| Expense Category    | Other                    | Hosting = \$76.10 + GST |

#### Legislative Assembly of Alberta ME31480 - Members' Other Expenses Claim Form

| Receipt Description | Lunch with a constituent |                         |
|---------------------|--------------------------|-------------------------|
| Member Name         | Searle Turton            |                         |
| Claimant            | Searle Turton            |                         |
| Expense Category    | Other                    | Hosting = \$52.09 + GST |