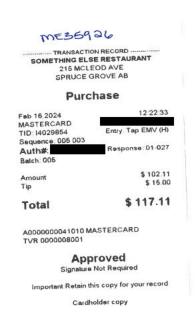

## Legislative Assembly of Alberta ME35926 - Members' Other Expenses Claim Form

Hosting: \$112.25 + GST

| Receipt Description | Lunch with a constituents |
|---------------------|---------------------------|
| Member Name         | Searle Turton             |
| Claimant            | Searle Turton             |
| Expense Category    | Other                     |

### ME36926

### SOMETHING ELSE RESTAURANT Tel: 780-960-6694

| KITCHEN T |             | Check 20002 |
|-----------|-------------|-------------|
| FRI       | 2/16/24     | 12:17pm     |
| 1 POP     |             | 3.75        |
| 1 SAGANA  | KI          | 14.00       |
| 1 *LUNCH  | STK.SPEC    | 24.00       |
| 1 MEDITE  | RANEAN CHIC | 25.50       |
| 1 GREEK   | SALAD       | 19.50       |
| 1 ADD 1/  | 2 SALMON    | 7.50        |
| 1 SIDE T  | ZATZIKI     | 3.00        |
|           |             |             |
| Sub/Tt    | 1           | 97.25       |
| Tax       |             | 4.86        |
| Total     | Due         | 102 11      |

Gratuity Not Included In Charges \* \* PLEASE PAY SERVER \* \* GST# 000000000

I hereby certify that the whole of the expenditure was incurred and that amounts claimed have not previously been paid to me or on my behalf.