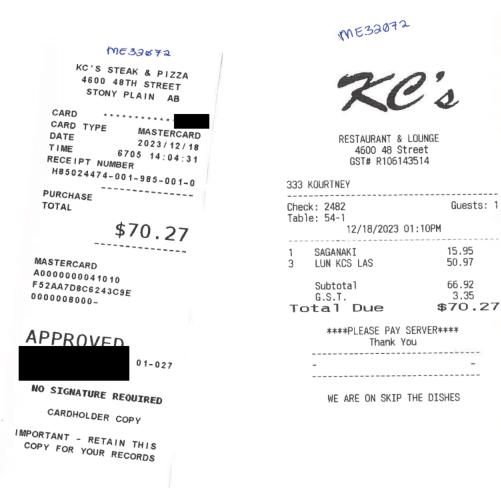

ME 32072

# Legislative Assembly of Alberta ME32072 - Members' Other Expenses Claim Form

Hosting: \$66.92 + GST

| Receipt Description | Lunch with Municipal Mayors                                                                  |
|---------------------|----------------------------------------------------------------------------------------------|
| Member Name         | Searle Turton                                                                                |
| Claimant            | Searle Turton                                                                                |
| Expense Category    | Hosting - Individual Stakeholder(s) Hosting Purpose - Year end meeting with SP and SG Mayors |

I hereby certify that the whole of the expenditure was incurred and that amounts claimed have not previously been paid to me or on my behalf.

ME32072 Page 4 of 5

Hosting: \$47.86 + GST