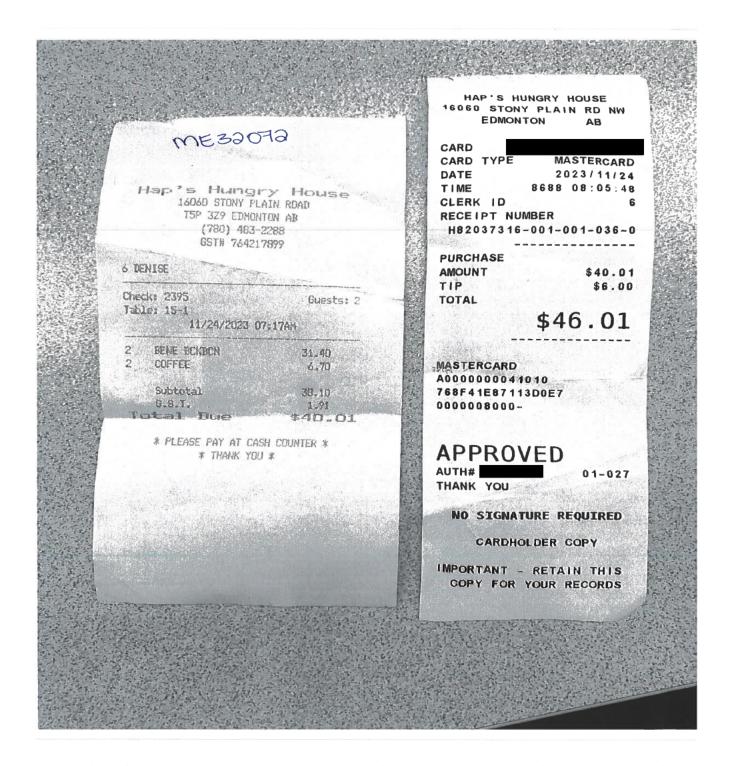

ME 32072

# Legislative Assembly of Alberta ME32072 - Members' Other Expenses Claim Form

Hosting: \$66.92 + GST

| Receipt Description | Lunch with Municipal Mayors                                                                  |
|---------------------|----------------------------------------------------------------------------------------------|
| Member Name         | Searle Turton                                                                                |
| Claimant            | Searle Turton                                                                                |
| Expense Category    | Hosting - Individual Stakeholder(s) Hosting Purpose - Year end meeting with SP and SG Mayors |

I hereby certify that the whole of the expenditure was incurred and that amounts claimed have not previously been paid to me or on my behalf.

ME32072 Page 4 of 5

Hosting: \$47.86 + GST