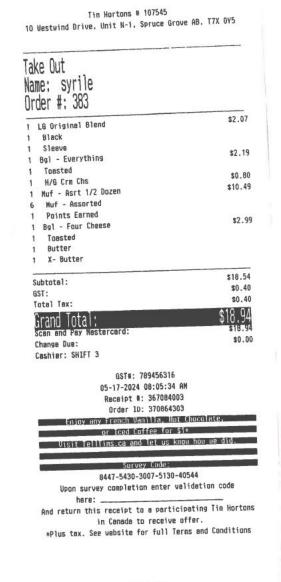

Hosting: \$59.55 + GST

| Receipt Description | Breakfast with constituent |
|---------------------|----------------------------|
| Member Name         | Searle Turton              |
| Claimant            | Searle Turton              |
| Expense Category    | Other                      |

RICKY'S ALL DAY GRILL 10140 109 ST NW T5J1M7 EDMONTON AB 23604868 GW2360486802 \*\*\* \*\*\*\* 08:05:23 05-22-2024 RF Acct # Card Type MC MASTERCARD A0000000041010 Operator: 200 Trace # 9595 Inv. # 10667 RRN 001083002 Auth # \$54.02 Purchase \$8.10 Tip \$62.12 Total (001) APPROVED-THANK YOU Retain this copy for your records Customer copy