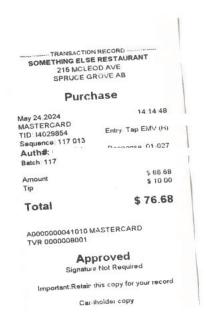

ME41177 Page 4 of 6

Hosting: \$73.50 + GST

| Receipt Description | Lunch with a constituent |
|---------------------|--------------------------|
| Member Name         | Searle Turton            |
| Claimant            | Searle Turton            |
| Expense Category    | Other                    |

SOMETHING ELSE RESTAURANT Tel: 780-960-6694 Table 3 KITCHEN T#1 Check 10005 Server : CAYLIE FRI 5/24/24 2:11pm 1 ICED TEA 3.50 2 POP 7.50 1 GREEK SALAD W/CHK 25.50 1 BLACKENED 2.00 I SIDE TZATZIKI 3.00 1 \*LUNCH SPC #2 22.00 Sub/Tt1 63.50 Tax 3.18 Total Due 66.68 Gratuity Not Included In Charges \* \* PLEASE PAY SERVER \* \* GST# 0000000000