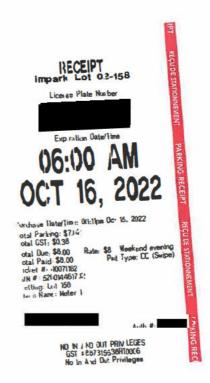

# Legislative Assembly of Alberta ME23017 - Members' Other Expenses Claim Form

MLA Parking Cap - \$7.62 + GST

| Receipt Description | Parking        |
|---------------------|----------------|
| Member Name         | Jordan Walker  |
| Claimant            | Jordan Walker  |
| Expense Category    | Member Parking |