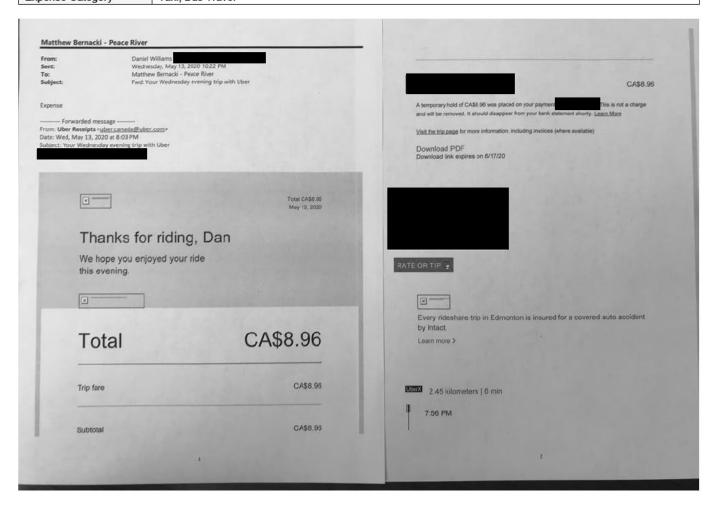

#### Taxi \$8.96

| Receipt Description | Uber            |
|---------------------|-----------------|
| Member Name         | Dan Williams    |
| Claimant            | Dan Williams    |
| Expense Category    | Taxi Bus Travel |

I hereby certify that the whole of the expenditure was incurred and that amounts claimed have not previously been paid to me or on my behalf.

ME08093 Page 5 of 5