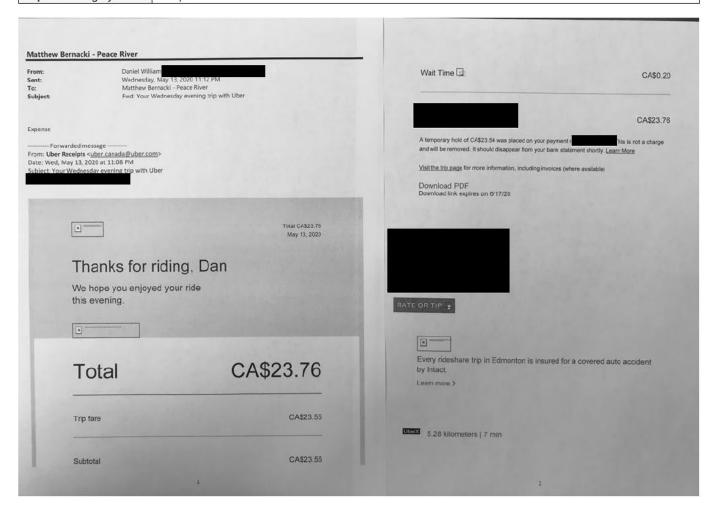

#### Taxi \$23.76

| Receipt Description | Uber             |
|---------------------|------------------|
| Member Name         | Dan Williams     |
| Claimant            | Dan Williams     |
| Expense Category    | Taxi, Bus Travel |

I hereby certify that the whole of the expenditure was incurred and that amounts claimed have not previously been paid to me or on my behalf.

ME08093 Page 4 of 5