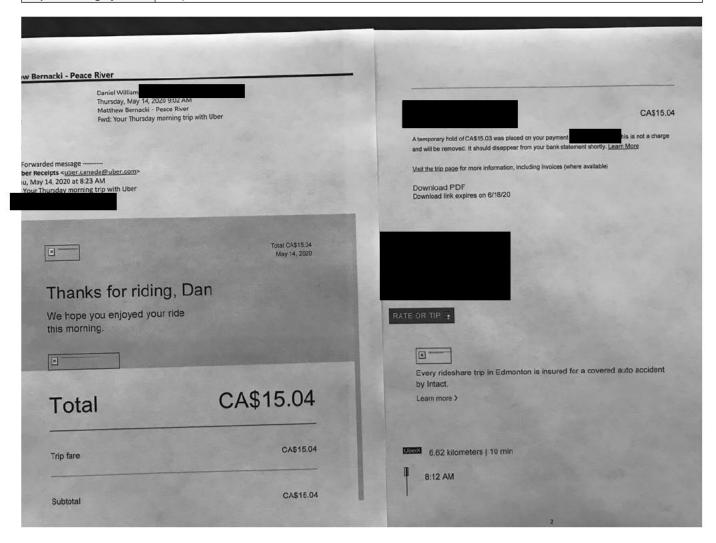

### Taxi \$15.04

| Receipt Description | Uber             |
|---------------------|------------------|
| Member Name         | Dan Williams     |
| Claimant            | Dan Williams     |
| Expense Category    | Taxi, Bus Travel |