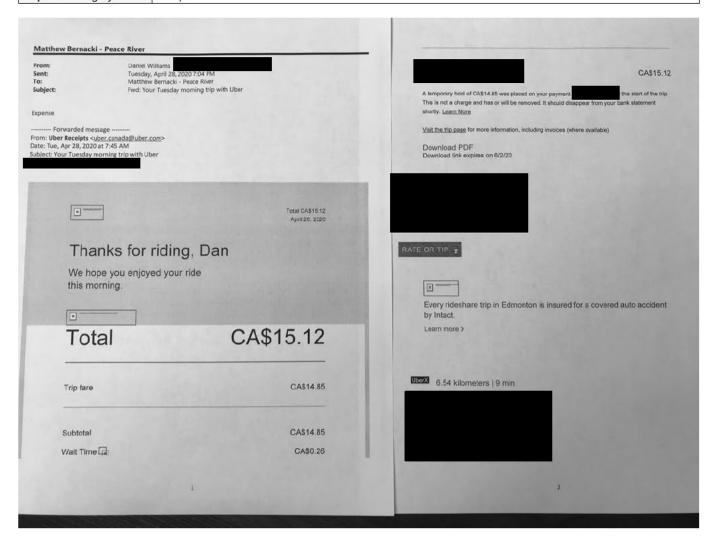

#### Taxi \$15.12

| Receipt Description | Uber             |
|---------------------|------------------|
| Member Name         | Dan Williams     |
| Claimant            | Dan Williams     |
| Expense Category    | Taxi, Bus Travel |