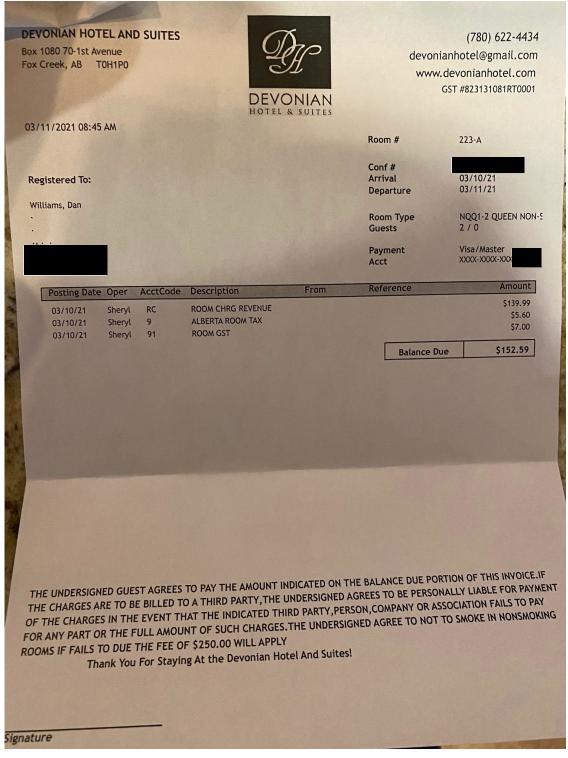

| Check in Date | Departure Date | Total | Location        | Subtotal | G.S.T. | Total  |
|---------------|----------------|-------|-----------------|----------|--------|--------|
| Mar 23, 2021  | Mar 24, 2021   | 1     | High Prairie 11 | 4.40     | 5.50   | 119.90 |
|               |                |       |                 |          |        |        |
| Mar 10, 2021  | Mar 11, 2021   | 1     | Fox Creek 14    | 5.59     | 7.00   | 152.59 |
|               |                |       |                 |          |        |        |
|               | Grand Total    |       | Grand Total     |          |        |        |

## Legislative Assembly of Alberta MR12095 - Members' Temporary Accommodation Allowance Claim Form

| Receipt Description |               |
|---------------------|---------------|
| Member Name         | Dan Williams  |
| Claimant            | Dan Williams  |
| Expense Category    | Member Travel |

I certify that I have met the requirements of the Members' Allowances Order, RMSC 1992, c. M-1, as amended, have incurred accommodation expenses on the dates or months selected, and have not previously claimed or been paid for these expenses.