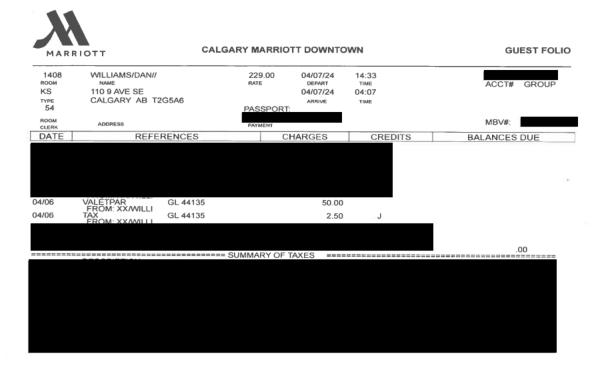

# Legislative Assembly of Alberta MR39482 - Members' Temporary Accommodation Allowance Claim Form

Travel Accommodation Allowance: \$245.30 + GST

| Receipt Description |               |
|---------------------|---------------|
| Member Name         | Dan Williams  |
| Claimant            | Dan Williams  |
| Expense Category    | Member Travel |