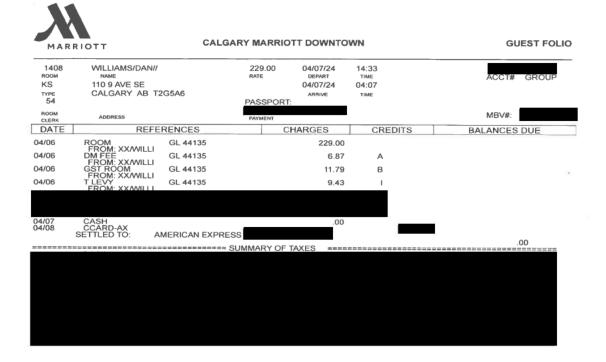

# Legislative Assembly of Alberta MR39482 - Members' Temporary Accommodation Allowance Claim Form

Travel Accommodation Allowance: \$245.30 + GST

| Receipt Description |               |
|---------------------|---------------|
| Member Name         | Dan Williams  |
| Claimant            | Dan Williams  |
| Expense Category    | Member Travel |