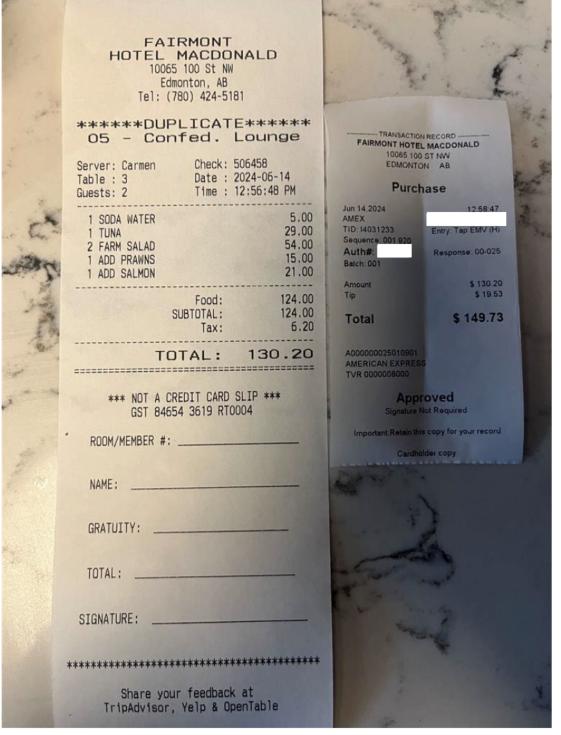

Hosting: \$71.98

| Receipt Description | Hosting constituent                                                                  |
|---------------------|--------------------------------------------------------------------------------------|
| Member Name         | Dan Williams                                                                         |
| Claimant            | Dan Williams                                                                         |
| Expense Category    | Hosting - Individual Constituent(s)<br>Hosting Purpose - Constituent Meeting Request |

| Fari                                                            | row Garneau                                                                                                                                                                                                                                                                                                                                                                                                                                                                                                                                                                                                                                                                                                                                                                                                                                                                                                                                                                                                                                                                                                                                                                                                                                                                                                                                                                                                                                                                                                                                                                                                                                                                                                                                                                                                                                                                                                                                                                                                                                                                                                                    |               |
|-----------------------------------------------------------------|--------------------------------------------------------------------------------------------------------------------------------------------------------------------------------------------------------------------------------------------------------------------------------------------------------------------------------------------------------------------------------------------------------------------------------------------------------------------------------------------------------------------------------------------------------------------------------------------------------------------------------------------------------------------------------------------------------------------------------------------------------------------------------------------------------------------------------------------------------------------------------------------------------------------------------------------------------------------------------------------------------------------------------------------------------------------------------------------------------------------------------------------------------------------------------------------------------------------------------------------------------------------------------------------------------------------------------------------------------------------------------------------------------------------------------------------------------------------------------------------------------------------------------------------------------------------------------------------------------------------------------------------------------------------------------------------------------------------------------------------------------------------------------------------------------------------------------------------------------------------------------------------------------------------------------------------------------------------------------------------------------------------------------------------------------------------------------------------------------------------------------|---------------|
| 2024-05-28, 12:<br>Server: Farrow<br>Dine In<br>Invoice: 240528 |                                                                                                                                                                                                                                                                                                                                                                                                                                                                                                                                                                                                                                                                                                                                                                                                                                                                                                                                                                                                                                                                                                                                                                                                                                                                                                                                                                                                                                                                                                                                                                                                                                                                                                                                                                                                                                                                                                                                                                                                                                                                                                                                | t: L30        |
| Credit Sale<br>Status:                                          | 000000 - Approve                                                                                                                                                                                                                                                                                                                                                                                                                                                                                                                                                                                                                                                                                                                                                                                                                                                                                                                                                                                                                                                                                                                                                                                                                                                                                                                                                                                                                                                                                                                                                                                                                                                                                                                                                                                                                                                                                                                                                                                                                                                                                                               | d             |
| Card Type:                                                      | AMEX                                                                                                                                                                                                                                                                                                                                                                                                                                                                                                                                                                                                                                                                                                                                                                                                                                                                                                                                                                                                                                                                                                                                                                                                                                                                                                                                                                                                                                                                                                                                                                                                                                                                                                                                                                                                                                                                                                                                                                                                                                                                                                                           |               |
| Card Number:                                                    | WALLER AUGMONTO                                                                                                                                                                                                                                                                                                                                                                                                                                                                                                                                                                                                                                                                                                                                                                                                                                                                                                                                                                                                                                                                                                                                                                                                                                                                                                                                                                                                                                                                                                                                                                                                                                                                                                                                                                                                                                                                                                                                                                                                                                                                                                                | in the second |
| chilly Method:                                                  | VALUED CUSTOMER<br>Contactless                                                                                                                                                                                                                                                                                                                                                                                                                                                                                                                                                                                                                                                                                                                                                                                                                                                                                                                                                                                                                                                                                                                                                                                                                                                                                                                                                                                                                                                                                                                                                                                                                                                                                                                                                                                                                                                                                                                                                                                                                                                                                                 |               |
| Auth Code:                                                      |                                                                                                                                                                                                                                                                                                                                                                                                                                                                                                                                                                                                                                                                                                                                                                                                                                                                                                                                                                                                                                                                                                                                                                                                                                                                                                                                                                                                                                                                                                                                                                                                                                                                                                                                                                                                                                                                                                                                                                                                                                                                                                                                |               |
| APPLAB:<br>AID:                                                 | AMERICAN EXPRESS<br>A000000025010801                                                                                                                                                                                                                                                                                                                                                                                                                                                                                                                                                                                                                                                                                                                                                                                                                                                                                                                                                                                                                                                                                                                                                                                                                                                                                                                                                                                                                                                                                                                                                                                                                                                                                                                                                                                                                                                                                                                                                                                                                                                                                           |               |
| TC:                                                             | A000000000000000                                                                                                                                                                                                                                                                                                                                                                                                                                                                                                                                                                                                                                                                                                                                                                                                                                                                                                                                                                                                                                                                                                                                                                                                                                                                                                                                                                                                                                                                                                                                                                                                                                                                                                                                                                                                                                                                                                                                                                                                                                                                                                               |               |
| 1 Meat Feature                                                  | \$14                                                                                                                                                                                                                                                                                                                                                                                                                                                                                                                                                                                                                                                                                                                                                                                                                                                                                                                                                                                                                                                                                                                                                                                                                                                                                                                                                                                                                                                                                                                                                                                                                                                                                                                                                                                                                                                                                                                                                                                                                                                                                                                           | 14.00         |
| 1 Meat Feature                                                  | \$14                                                                                                                                                                                                                                                                                                                                                                                                                                                                                                                                                                                                                                                                                                                                                                                                                                                                                                                                                                                                                                                                                                                                                                                                                                                                                                                                                                                                                                                                                                                                                                                                                                                                                                                                                                                                                                                                                                                                                                                                                                                                                                                           | 14.00         |
| 1 Grick Middle                                                  | 1 American                                                                                                                                                                                                                                                                                                                                                                                                                                                                                                                                                                                                                                                                                                                                                                                                                                                                                                                                                                                                                                                                                                                                                                                                                                                                                                                                                                                                                                                                                                                                                                                                                                                                                                                                                                                                                                                                                                                                                                                                                                                                                                                     | 9.00          |
| 1 Chef Beef<br>1 Chef Beef                                      |                                                                                                                                                                                                                                                                                                                                                                                                                                                                                                                                                                                                                                                                                                                                                                                                                                                                                                                                                                                                                                                                                                                                                                                                                                                                                                                                                                                                                                                                                                                                                                                                                                                                                                                                                                                                                                                                                                                                                                                                                                                                                                                                | 12.00         |
| I cher beer                                                     |                                                                                                                                                                                                                                                                                                                                                                                                                                                                                                                                                                                                                                                                                                                                                                                                                                                                                                                                                                                                                                                                                                                                                                                                                                                                                                                                                                                                                                                                                                                                                                                                                                                                                                                                                                                                                                                                                                                                                                                                                                                                                                                                | 14.00         |
| Subtotal                                                        |                                                                                                                                                                                                                                                                                                                                                                                                                                                                                                                                                                                                                                                                                                                                                                                                                                                                                                                                                                                                                                                                                                                                                                                                                                                                                                                                                                                                                                                                                                                                                                                                                                                                                                                                                                                                                                                                                                                                                                                                                                                                                                                                | 61.00         |
| Total                                                           |                                                                                                                                                                                                                                                                                                                                                                                                                                                                                                                                                                                                                                                                                                                                                                                                                                                                                                                                                                                                                                                                                                                                                                                                                                                                                                                                                                                                                                                                                                                                                                                                                                                                                                                                                                                                                                                                                                                                                                                                                                                                                                                                | 61.00         |
| AMEX                                                            | And a for the set of t | 61.00         |
| AMOUNT                                                          |                                                                                                                                                                                                                                                                                                                                                                                                                                                                                                                                                                                                                                                                                                                                                                                                                                                                                                                                                                                                                                                                                                                                                                                                                                                                                                                                                                                                                                                                                                                                                                                                                                                                                                                                                                                                                                                                                                                                                                                                                                                                                                                                | 61.00         |
| TIP                                                             |                                                                                                                                                                                                                                                                                                                                                                                                                                                                                                                                                                                                                                                                                                                                                                                                                                                                                                                                                                                                                                                                                                                                                                                                                                                                                                                                                                                                                                                                                                                                                                                                                                                                                                                                                                                                                                                                                                                                                                                                                                                                                                                                | 10.98         |
| TOTAL                                                           |                                                                                                                                                                                                                                                                                                                                                                                                                                                                                                                                                                                                                                                                                                                                                                                                                                                                                                                                                                                                                                                                                                                                                                                                                                                                                                                                                                                                                                                                                                                                                                                                                                                                                                                                                                                                                                                                                                                                                                                                                                                                                                                                | 71.98         |
|                                                                 | Thanks!                                                                                                                                                                                                                                                                                                                                                                                                                                                                                                                                                                                                                                                                                                                                                                                                                                                                                                                                                                                                                                                                                                                                                                                                                                                                                                                                                                                                                                                                                                                                                                                                                                                                                                                                                                                                                                                                                                                                                                                                                                                                                                                        |               |