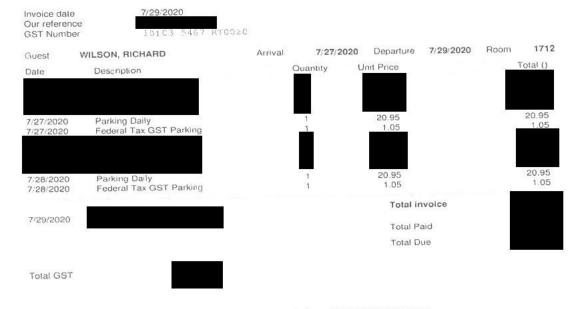

10155 105th Street, Edmonton, AB T5J 1E2 Tel: (780) 423 4811 Fax: (780) 423 3204

WILSON, RICHARD

Invoice date Our reference

### Receipt

| GST Numb  | er 10103 5467 RTC       | 020     |          |               |           |      |       |
|-----------|-------------------------|---------|----------|---------------|-----------|------|-------|
| Guest     | WILSON, RICHARD         | Arrival | 7/20/2   | 020 Departure | 7/23/2020 | Room | 171   |
| Date      | Description             |         | Quantity | Unit Price    |           | Tot  | al () |
|           |                         |         |          |               |           |      |       |
|           |                         |         |          |               |           |      |       |
| 7/20/2020 | Parking Daily           |         | 1        | 20.95         |           | 20   | 0,95  |
| 7/20/2020 | Federal Tax GST Parking |         | 1        | 1.05          |           | -    | 1.05  |
|           |                         |         |          |               |           |      |       |
|           |                         |         |          |               |           |      |       |
| 7/21/2020 | Parking Daily           |         | 1        | 20.95         |           | 20   | 0.95  |
| 7/21/2020 | Federal Tax GST Parking |         | 1        | 1 05          |           |      | 1.05  |
|           |                         |         |          |               |           |      |       |
|           |                         |         |          |               |           |      |       |
| 7/22/2020 | Parking Daily           |         | 1        | 20.95         |           | 20   | 0.95  |
| 7/22/2020 | Federal Tax GST Parking |         | 1        | 1.05          |           |      | 1.05  |
|           |                         |         |          | Total in      | voice     |      |       |
| 7/23/2020 |                         |         |          |               |           |      |       |
|           |                         |         |          |               |           | 9    |       |

Subtotal 457.47
For reservations: www.coasthotels.com or 1-800-663-1144

I hereby certify that the whole of the expenditure was incurred and that amounts claimed have not previously been paid to me or on my behalf.