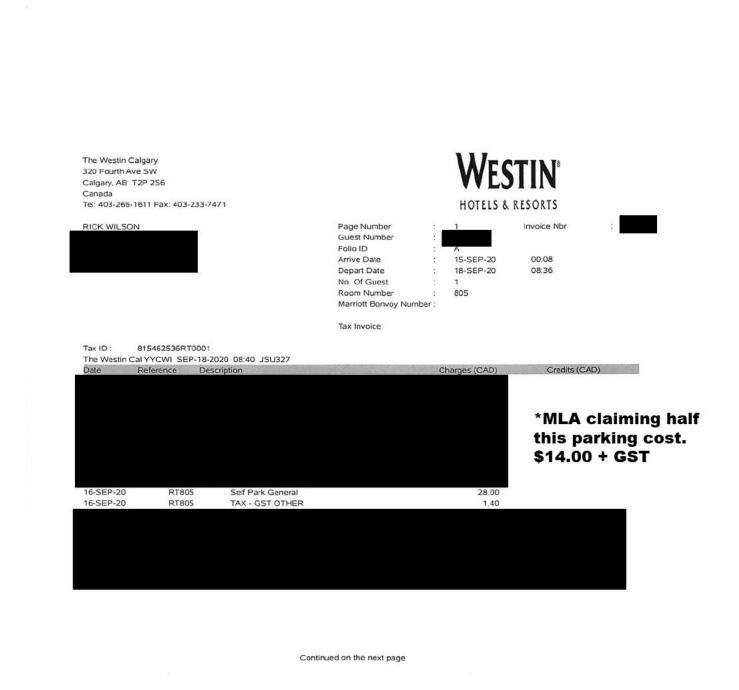

#### MLA PARKING CAP \$14.00 + GST

| Receipt Description | Hotel Parking  |
|---------------------|----------------|
| Member Name         | Rick Wilson    |
| Claimant            | Rick Wilson    |
| Expense Category    | Member Parking |

### LEGISLATIVE ASSEMBLY OF ALBERTA

Member EDR 2020-21 30th Leg 074 - Maskwacis-Wetaskiwin - MLA Rick Wilson For Expenses Processed Oct 1- Dec 31, 2020

|                                                                                                                                                                           | Budget              | Used this<br>Quarter          | Used<br>To-Date               |
|---------------------------------------------------------------------------------------------------------------------------------------------------------------------------|---------------------|-------------------------------|-------------------------------|
| Financial Reporting - \$ (Receipts attached)                                                                                                                              |                     |                               |                               |
| Transportation Fuel and Minor Maintenance - \$ MLA Parking Cap - \$ Other Travel - Parking - \$ Member Travel (overnight stay in constituency) - \$ Taxi, Bus Travel - \$ | \$900.00            | \$14.00                       | \$118.75                      |
| Vehicle Lease/ Rental (Edmonton or Calgary unlimited) - \$ Member Travel (Meal Per Diems) - \$                                                                            |                     | \$567.27                      | \$1,851.58                    |
| Accommodation Edmonton Accommodation Allowance (\$23,160.00/yr max) Travel Accommodations Allowance Travel Accommodations Allowance (days; 10 max) - NF                   | \$23,160.00<br>10.0 | \$1,555.46<br>\$213.17<br>1.0 | \$5,689.14<br>\$213.17<br>1.0 |
| Other Hosting - \$ Event Tickets Disclosable - \$ Non-Financial Reporting                                                                                                 |                     | \$85.93                       | \$335.67                      |
|                                                                                                                                                                           |                     |                               |                               |
| Use of Private Automobile (50.5 cents per km) Constituency Travel MLA (KM) - NF Constituency Travel Staff (KM) - NF Total Constituency Travel (KM) - NF                   | 80,000.0            |                               |                               |
| Special Trips (5 trips per year) - NF                                                                                                                                     | 5.0                 |                               |                               |
| Travel To and From the Capital Travel by Air, Bus or Train (Unlimited Trips) - NF Use of a Private Automobile (52 trips per year) - NF                                    | 52.0                |                               |                               |
| Other Travel Vehicle Rental (5 Days maximum anywhere in Alberta) - NF                                                                                                     | 5.0                 |                               |                               |