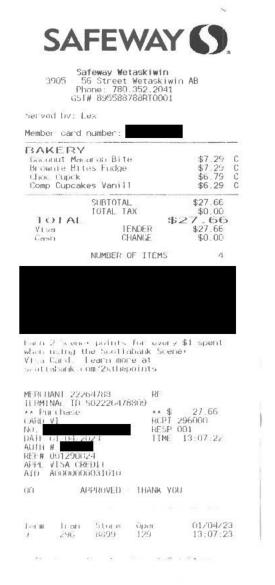

#### Legislative Assembly of Alberta SE24285 - Staff Other Expenses Claim Form

Hosting - \$27.66

| Receipt Description | Medal Presentation Expense - Safeway (Bakery)                                                     |
|---------------------|---------------------------------------------------------------------------------------------------|
| Member Name         | Rick Wilson                                                                                       |
| Claimant            | Rose Briand                                                                                       |
| Expense Category    | Hosting - Group (Medal Presentation (Bev Sweet)) Hosting Purpose - Medal Presentation (Bev Sweet) |

I hereby certify that the whole of the expenditure was incurred and that amounts claimed have not previously been paid to my staff or on their behalf.

SE24285 Page 2 of 4