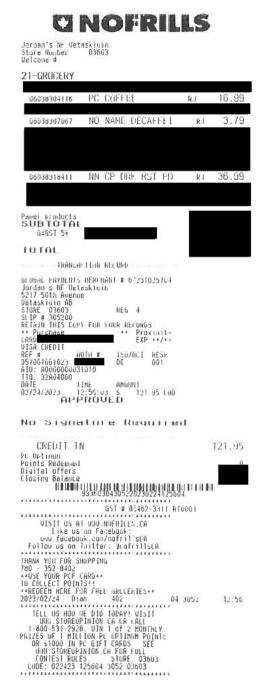

### Legislative Assembly of Alberta SE25170 - Staff Other Expenses Claim Form

Hosting - \$38.96

| Receipt Description | No Frills Water                     |  |
|---------------------|-------------------------------------|--|
| Member Name         | Rick Wilson                         |  |
| Claimant            | Pat Godkin                          |  |
| Expense Category    | Hosting - Individual Constituent(s) |  |