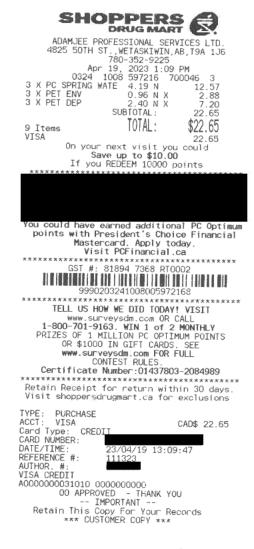

## Legislative Assembly of Alberta SE25632 - Staff Other Expenses Claim Form

Hosting: \$22.65

| Receipt Description | Water       |
|---------------------|-------------|
| Member Name         |             |
| Claimant            | Rose Briand |
| Expense Category    | Other       |