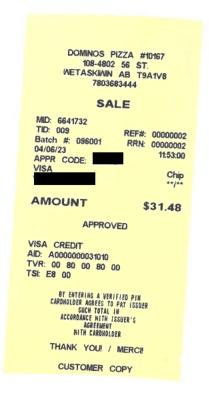

## Legislative Assembly of Alberta SE25631 - Staff Other Expenses Claim Form

Hosting: \$31.48

| Receipt Description | Pizza for Lunch with Wet City Council Apr. 6, 2023                        |
|---------------------|---------------------------------------------------------------------------|
| Member Name         |                                                                           |
| Claimant            | Rose Briand                                                               |
| Expense Category    | Hosting - Group (Wetaskiwin City Council) Hosting Purpose - Lunch Meeting |

## Note:

No itemized receipt provided upon pick up of order as per the Constituency Assistant. The CA confirmed item purchased was pizza for lunch meeting with members of the Wetaskiwin City Council on April 6 at their constituency office.