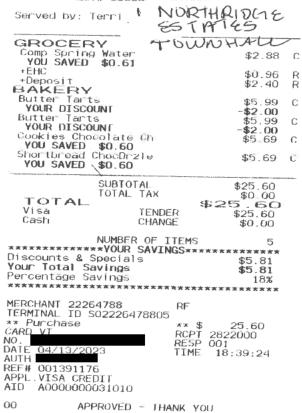

## Legislative Assembly of Alberta SE25790 - Staff Other Expenses Claim Form

Hosting: \$45.58

| Receipt Description | Safeway                                                          |
|---------------------|------------------------------------------------------------------|
| Member Name         |                                                                  |
| Claimant            | Pat Godkin                                                       |
| Expense Category    | Hosting - Group (Northridge Estates) Hosting Purpose - Town Hall |