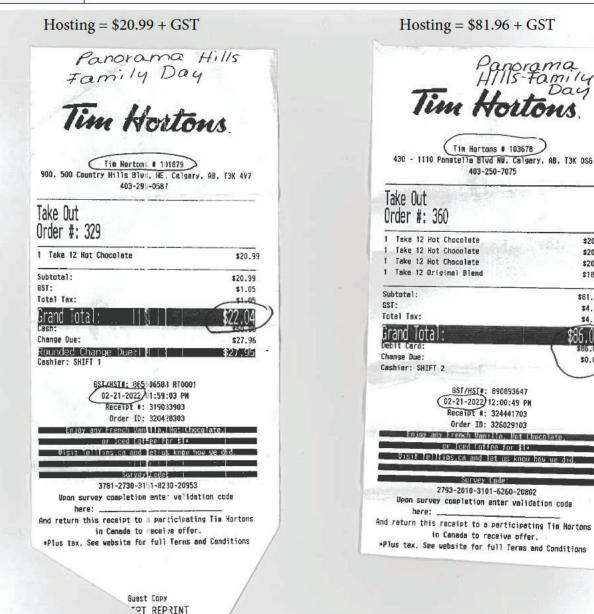

### Legislative Assembly of Alberta SE17124 - Staff Other Expenses Claim Form

| Receipt Description | Tim Hortons                                                                                                                    |
|---------------------|--------------------------------------------------------------------------------------------------------------------------------|
| Member Name         | Muhammad Yaseen                                                                                                                |
| Claimant            | Colleen Winhold                                                                                                                |
| Expense Category    | Hosting - Group (Panorama Hills Community Family Day Event) Hosting Purpose - Serve Hot Chocolate on Family Day at Comm. Event |

I hereby certify that the whole of the expenditure was incurred and that amounts claimed have not previously been paid to my staff or on their behalf.

SE17124

\$20.99

\$20.99

\$20.99

\$18.99

\$81.96

\$4.10