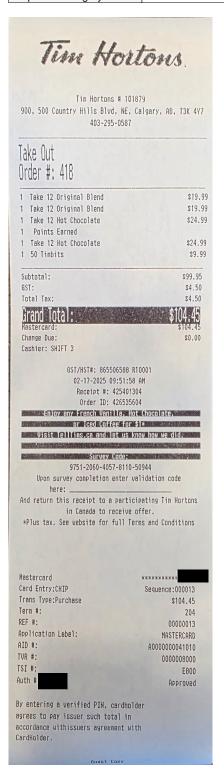

# Legislative Assembly of Alberta SE51418 - Staff Other Expenses Claim Form

| Receipt Description | Coffee for family day event |
|---------------------|-----------------------------|
| Member Name         | Gurinder Brar               |
| Claimant            | Akif Bahadur                |
| Expense Category    | Other                       |

I hereby certify that the whole of the expenditure was incurred and that amounts claimed have not previously been paid to my staff or on their behalf.

SE51418 Page 2 of 2